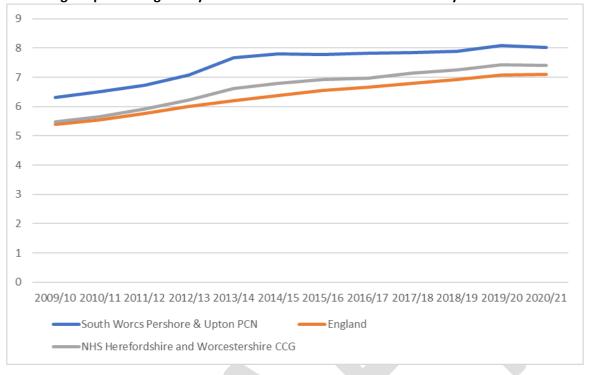

ilst data is unavailable for most recent years, the gap I the employment rate between those with a long-term health condition and the overall employment rate has been worse than the national and regional averages between 2016-17 and 2019-20 and was significantly worse in the most recent figure available.

In 2019-20 the gap in the employment rate between those with a long-term health condition and the overall employment rate in Wychavon was 16.8 percentage points compared to the national average of 10.6 percentage points.

# Diabetes QOF prevalence among people aged 17-plus

The rationale for including diabetes prevalence is commented on in the Worcestershire section of the main document on page 100.

# Percentage of patients aged 17 years and over with diabetes mellitus – Wychavon PCN's



The proportion of patients aged 17 years and over with diabetes mellitus in Pershore & Upton PCN has been higher than the national average, since 2009-10. In 2020-21 the percentage of patients aged 17 years and over with diabetes mellitus was 8.0% in Pershore & Upton PCN compared to a national average of 7.1%.

#### **Hip fractures**

The rationale for including hip fractures is commented on in the Worcestershire section of the main document on page 105.

Emergency Hospital Admission for fractured neck of femur in persons aged 65 and over, directly age standardised rate per 100,000 – Wychavon



Emergency Hospital Admission for fractured neck of femur in persons aged 80 and over, directly age standardised rate per 100,000 – Wychavon



Rates of hip fractures in Wychavon have fluctuated a