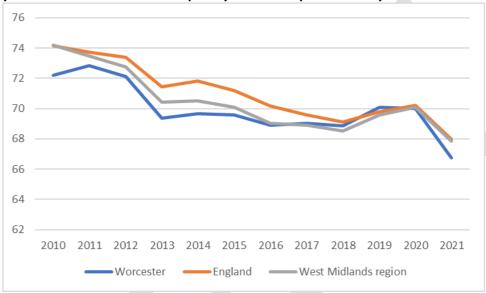

ational rates of breast screening was due to the NHS Breast Screening Programme being seriously impacted by disruption from the COVID-19 pandemic.

#### Cancer screening coverage - cervical cancer

Cervical screening supports detection of cell abnormalities that may become cancer and is estimated to save 4,500 lives in England each year. Inclusion of this indicator provides an opportunity to incentivise screening promotion and other local initiatives to increase coverage of cervical cancer screening.

Improvements in coverage would mean more cervical cancer is prevented or detected at earlier, more treatable stages.

The proportion of women in the resident population eligible for cervical screening aged 25 to 49 years who were screened adequately within the previous 3.5 years - Worcester



Cervical cancer screening in Worcester for 25–49-year-olds had been similar to the national average for the years 2017-20 but declined in 2021 to be 66.8%, significantly worse than the national average of 68.0%. The decline is also apparent in the national data - due to COVID-19 measures, attendance for cervical screening was less than usual, especially in the early part of 2020-21.

The proportion of women in the resident population eligible for cervical screening aged 50 to 64 years who were screened adequately within the previous 5.5 years - Worcester



Cervical cancer screening in Worcester for 50-64-year-olds have been significantly lower than the national average consistently since 2011. Again, a notable decline in the national and local data is due to COVID-19 measures affecting