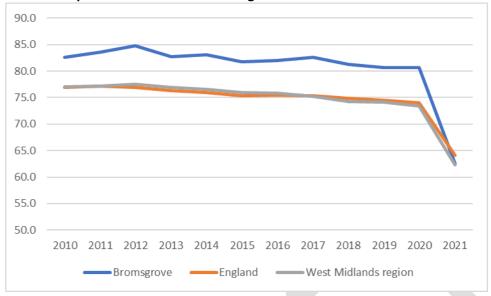

ed to save 1,400 lives in England each year. This indicator provides an opportunity to incentivise screening promotion and other local initiatives to increase coverage of breast screening. Improvements in coverage would mean more breast cancers are detected at earlier, more treatable stages.

Breast screening supports early detection of cancer and is estimated to save 1,400 lives in England each year. This indicator provides an opportunity to incentivise screening promotion and other local initiatives to increase coverage of breast screening. Improvements in coverage would mean more breast cancers are detected at earlier, more treatable stages.

# The proportion of women eligible for screening who have had a test with a recorded result at least once in the previous 36 months - Bromsgrove



The proportion of women eligible for screening receiving a test for breast cancer in Bromsgrove was above the national and regional average for previous years, but the most recent year shows a significant reduction in screenings, both in Bromsgrove and nationally. The response to Covid-19 will have had an effect on the number of screenings, but the decrease in Bromsgrove has brought levels below the national average, to a level that is significantly below the England figure.

Proportions in Bromsgrove in 2021 were 62.6% compared to the national average of 64.1%.

## Abdominal Aortic Aneurysm Screening – Coverage

The rationale for including Abdominal Aortic Aneurysm Screening Coverage is commented on in the Worcestershire section of the main document on page 96.

# The proportion of men