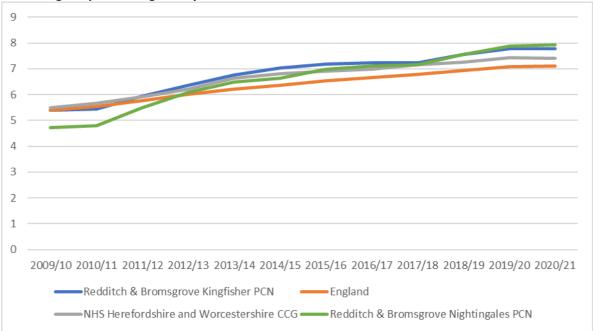

onal average of less than 456 per 100,000 population.

Admissions to hospital where the primary diagnosis is an alcohol-attributable code or a secondary diagnosis is an alcohol-attributable external cause code, age standardised rate per 100,000 population - Redditch



Alcohol admissions in Redditch have been significantly higher than the national average since 2016-17 when the indicator was introduced. Most recent rates in 2020-21 in Redditch stand at almost 560 per 100,000 population compared to national average of 456 per 100,000 population. Admissions in

Redditch are particularly high among females.

#### Diabetes QOF prevalence among people aged 17-plus

The rationale for including diabetes prevalence is commented on in the Worcestershire section of the main document on page 100.





The proportion of patients aged 17 years and over with diabetes mellitus in both Kingfisher PCN and Nightingales PCN has higher than the national average, since 2013-14 and 2018-19 respectively. In 2020-21 the percentage of patients aged 17 years and over with diabetes mellitus was 7.8% in Kingfisher PCN and 7.9% in Nightingales PCN compared to a national average of 7.1%.

#### Cancer screening coverage - bowel cancer

Bowel cancer screening supports early detection of cancer and polyps which are not cancers but may develop into cancers overtime. About one in 20 people in the UK will develop bowel cancer during their lifetime. This indicator provides an opportunity to incentivise screening promotion and other local initiatives to increase coverage of bowel cancer screening.

Improvements