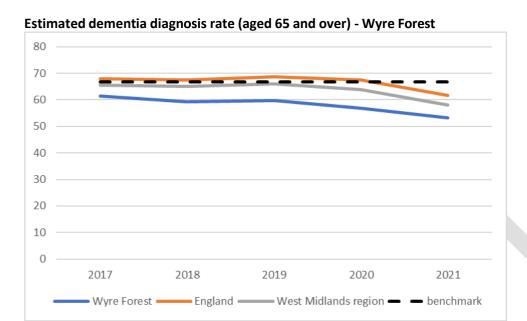

t for both 65-plus and 80-plus age groups have been similar to the national average up to 2018-19. However, a notable increase has seen rates significantly above the regional and national averages for both 65-plus and 80-plus age range for the most recent year of 2020-21.

Emergency hospital admissions for people aged 65-plus in 2020-21 in Wyre Forest was 687 per 100,000 population compared to the national average of 529 per 100,000 population, whilst for the 80-plus age group the rate in Wyre Forest was 1,914 per 100,000 population compared to the

national average of 1,426 per 100,000 population.

#### Estimated dementia diagnosis rate (aged 65 and over)

The rationale for including estimated diagnosis rate is commented on in the Worcestershire section of the main document on page 104.



The rate of dementia diagnosis in Wyre Forest has been consistently below the national and regional averages since 2018 and has been significantly below the benchmark of 66.7% throughout that time period.

The rate of dementia diagnosis in Wyre Forest in 2021 was 53.3% compared to the national average of 61.6%.

### Summary of Pharmaceutical Services and Need

- Wyre Forest has 17 pharmacies. Of these, 13 are open before 9am Monday to Friday, and 11 are open after 18:00 on at least one weekday.
- Six pharmacies in Wyre Forest close for at least half an hour over lunchtime.
- 13 pharmacies in Wyre Forest are open on a Saturday, and five are open on a Sunday.
- Wyre Forest also has three dispensing GP practices.
- The population of Wyre Forest (estimated at 101,100 in 2020) is therefore se