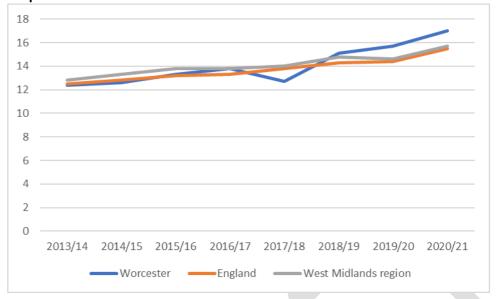

than 75 years per 100,000 population - Worcester



The age standardised mortality rate among people aged 75 and under was similar to the national average between 2009-11 and 2015-17. The last two years that data is available showed Worcester significantly above the national average, however.

The under 75 mortality rate for cardiovascular disease in Worcester in 2017-19 was 87.7 per 100,000 compared to the national average of 70.4 per 100,000.

# Emergency readmissions within 30 days of discharge from hospital

The rationale for including Emergency readmissions within 30 days of discharge from hospital is commented on in the Redditch section of this Appendix on page 27.

# Percentage of emergency admissions occurring within 30 days of the most recent discharge from hospital – Worcester



The percentage of emergency admissions occurring within 30 days of the most recent discharge from hospital in Worcester has been similar or better than the national average up to 2017-18, but the rate has increased to be significantly above the national rate and higher than the national average in the final three years that data is available. Proportions have risen steadily over the time period both within Worcester and nationally.

In 2020-21 the percentage of emergency admissions occurring within 30 days of the most recent discharge from hospital in Worcester was 17.0% compared to the national average of 15.5%.

# Estimated dementia diagnosis rate (aged 65 and over)

The rationale for including estimated diagnosis rate is commented on in the Worcestershire section of the main document