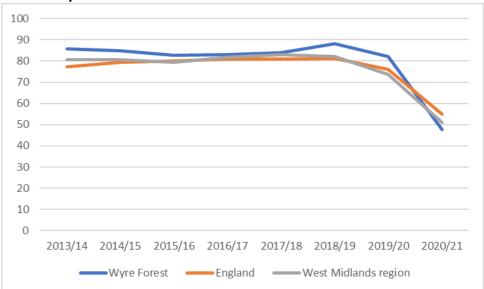

months – Wyre Forest



Bowel cancer screening rates in Wyre Forest were better than national rates up to 2020, but the most recent year showed a decline and have seen rates significantly below the national average. Bowel cancer screening rates in Wyre Forest in 2021 were 64.1%, compared to the national average of 65.2%.

There was not a significant decline in bowel cancer screening nationally due to Covid-19. It is noted however that whilst faecal occult blood testing for bowel cancer screening could safely continue, the capacity of second-line colonoscopy was significantly reduced.

#### Abdominal Aortic Aneurysm Screening - Coverage

The rationale for including Abdominal Aortic Aneurysm Screening Coverage is commented on in the Worcestershire section of the main document on page 96.





Up until 2019-20, Abdominal Aortic Aneurysm screenings in Wyre Forest were similar or better than the national average. In 2020-21 however the proportion of screenings fell dramatically in Wyre Forest, from over 82% to less than 48%. This compares to the national average in 2020-21 of 55%.

A notable decline was also seen in both national and regional figures due to the effects of the Covid-19 pandemic on number of screenings, but the decline in Wyre Forest was particularly pronounced.

### Percentage reporting a long term Musculoskeletal (MSK) problem

The rationale for including the percentage reporting a long term Musculoskeletal (MSK) problem is commented on in the Worcestershire section of the main document on page 101.

# The percentage of people aged 16+ reporting an MSK condition