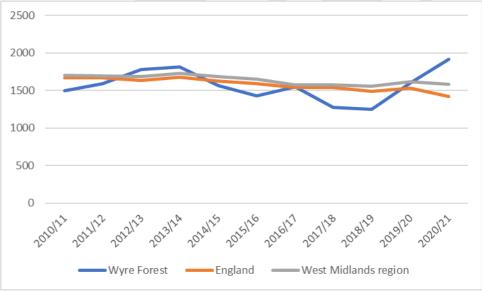

opulation in 2020, notably below the PHE recommendation of 2,300 per 100,000 population aged 15 to 24. The rate in Wyre Forest was also significantly below the PHE recommendation for the years 2017-18.

Chlamydia detection rates in Wyre Forest in 2020 was 1,013 per 100,000 population aged 15-24 compared to the national average of 1,408 per 100,000 population.

#### **Hip fractures**

The rationale for including hip fractures is commented on in the Worcestershire section of the main document on page 105.

Emergency Hospital Admission for fractured neck of femur in persons aged 65 and over, directly age standardised rate per 100,000 – Wyre Forest



Emergency Hospital Admission for fractured neck of femur in persons aged 80 and over, directly age standardised rate per 100,000 – Wyre Forest



Rates of hip fractures in Wyre Forest for both 65-plus and 80-plus age groups have been similar to the national average up to 2018-19. However, a notable increase has seen rates significantly above the regional and national averages for both 65-plus and 80-plus age range for the most recent year of 2020-21.

Emergency hospital admissions for people aged 65-plus in 2020-21 in Wyre Forest was 687 per 100,000 population compared to the national average of 529 per 100,000 population, whilst for the 80-plus age group the rate in Wyre Forest was 1,914 per 100,000 population compared to the

national average of 1,426 per 100,000 population.

#### Estimated dementia diagnosis rate (aged 65 and over)

The rationale for including estimated diagnosis rate is commented on in the Worcestershire secti