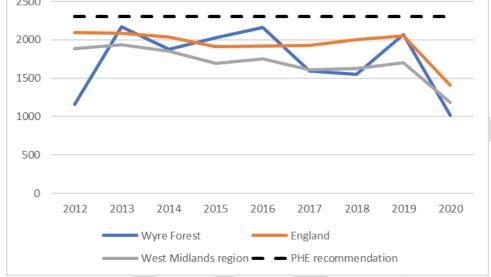

f people aged 15 to 24 screened in Wyre Forest has been consistently significantly below the national average since 2012. Rates in Wyre Forest and in England as a whole have fallen over the time frame and the decline is directly due to the Covid 19 pandemic (STI rates remain a concern despite fall in 2020 - GOV.UK (www.gov.uk) ).

In 2020 the proportion of 15–24-year-olds screened for chlamydia in Wyre Forest was 13.0%, significantly below the national average of 14.3%.

# Chlamydia detection rate in people aged 15 to 24

The rationale for including chlamydia detection rate and the PHE recommendation of 2,300 per 100,000 population is commented on in the Worcestershire section of the main document on page 103.



Chlamydia detection rate per 100,000 population aged 15 to 24 - Wyre Forest



Chlamydia screening in Wyre Forest has declined noticeably from 2069 per 100,000 population in 2019 to 1013 per 100,000 population in 2020, notably below the PHE recommendation of 2,300 per 100,000 population aged 15 to 24. The rate in Wyre Forest was also significantly below the PHE recommendation for the years 2017-18.

Chlamydia detection rates in Wyre Forest in 2020 was 1,013 per 100,000 population aged 15-24 compared to the national average of 1,408 per 100,000 population.

#### **Hip fractures**

The rationale for including hip fractures is commented on in the Worcestershire section of the main document on page 105.

Emergency Hospital Admission for fractured neck of femur in persons aged 65 and over, directly age standardised rate per 100,000 – Wyre Forest



Emergency Hospital Ad