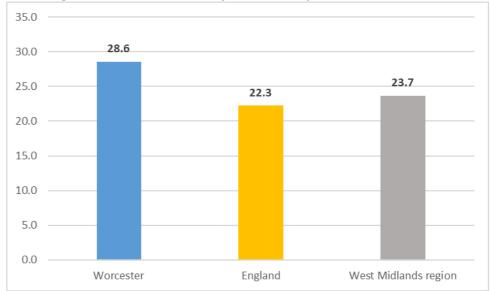

eople. If more people measure loneliness in the same way, we will build a much better evidence base more quickly.

When reporting the prevalence of loneliness, ONS advise using the responses from the direct question, "How often do you feel lonely?". The inclusion of the direct loneliness measure in the PHOF will help inform and focus future work on loneliness at both a national and local level, providing a focus to support strategic leadership, policy decisions and service commissioning. In this first set of data on loneliness prevalence at a local authority level, we have merged the two most frequent categories of feeling lonely (often/always and some of the time). This is due to small sample sizes.

### Percentage of adults who feel lonely often / always or some of the time - Worcester



This is a new indicator being reported for the first time so only one data point exists. The percentage of adults feeling lonely often / always or some of the time was 28.6% in Worcester in 2019-20, significantly higher than the national average of 22.3%.

### **Cancer screening coverage - breast cancer**

The rationale for including Breast Cancer Screening Coverage is commented on in the Bromsgrove section of this Appendix on page 5.

The proportion of women eligible for screening who have had a test with a recorded result at least once in the previous 36 months - Worcester



Breast screening rates in Worcester have largely been similar or better than the national average since 2010. However, in 2021 the rate in Worcester fell to 61.1%, significantly below the national average of 64.1%