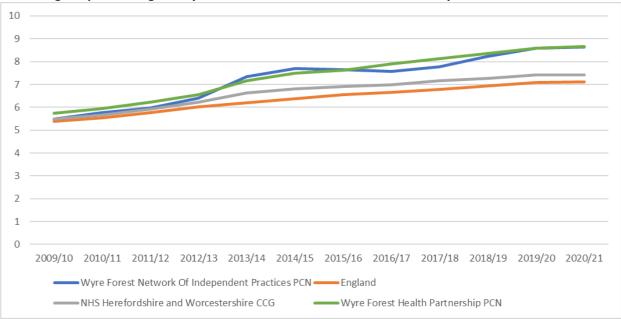

%.

### Percentage of adults aged 18-plus classified as overweight or obese

The rationale for including percentage of adults classified as overweight or obese is commented on in the Redditch section of this Appendix on page 17.

### Percentage of adults aged 18 and over classified as overweight or obese - Wyre Forest



The percentage of adults classed as overweight or obese in Wyre Forest has increased noticeably in the last few years. In 2015-16 to 2017-18 proportions in Wyre Forest were similar to the national average, but currently stand at over 69%, significantly above the national average of 62.8%.

### Diabetes QOF prevalence among people aged 17-plus

The rationale for including diabetes prevalence is commented on in the Worcestershire section of the main document on page 100.





The proportion of patients aged 17 years and over with diabetes mellitus in both Wyre Forest Health Partnership PCN and Wyre Forest Network of Independent Practices PCN has been higher than the national average, since 2009-10 and 2013-14 respectively.

In 2020-21 the percentage of patients aged 17 years and over with diabetes mellitus was 8.7% in Wyre Forest Health Partnership PCN and 8.6% in Wyre Forest Network of Independent Practices PCN compared to a national average of 7.1%.

### Admission episodes for alcohol-related conditions

The rationale for including Admission episodes for alcohol-related conditions is commented on in the Redditch section of this Appendix on page 19.

Admissions to hospital where the primary diagnosis is an alcohol-attributable code or a secondary diagnosis i