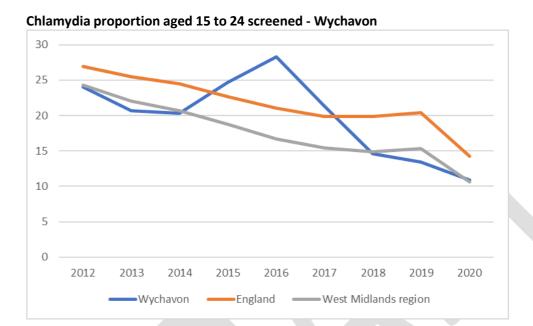

nce in life expectancy at age 65 between the most deprived and least deprived areas is better in Wychavon than the national average. Figures in Wychavon are 3.6 years for males and 2.4 years for females, compared to 5.2 and 4.8 for males and females nationally.
- The under 75 mortality rate from causes considered preventable in Wychavon is better than the national average.

# Map of Index of Multiple Deprivation 2019 (Quintiles) by LSOA - Wychavon



Map showing IMD quintiles for Wychavon LSOAs

# Population Proportion by IMD 2019 (Quintiles) - Wychavon



Areas of Concern and Changing Needs

# Chlamydia proportion aged 15 to 24 screened

The rationale for including Chlamydia proportion aged 15 to 24 screened is commented on in the Worcestershire section of the main document on page 102.



The proportion of people aged 15 to 24 screened in Wychavon has been consistently significantly below the national average since 2018. Rates in Wychavon and in England as a whole have fallen over the time frame and the decline is directly due to the Covid 19 pandemic (STI rates remain a concern despite fall in 2020 - GOV.UK (www.gov.uk) ). In 2020 the proportion of 15–24-year-olds screened for chlamydia in Wychavon was 10.9%, significantly below the national average of 14.3%.

# Chlamydia detection rate in people aged 15 to 24

The rationale for including chlamydia detection rate and the PHE recommendation of 2,300 per 100,000 population is commented on in the Worcestershire section of the main document on page 103.





Chlamydia screening in Wychavon has declined noticeably in recent y