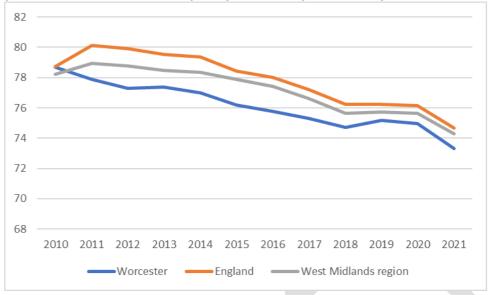

is prevented or detected at earlier, more treatable stages.

The proportion of women in the resident population eligible for cervical screening aged 25 to 49 years who were screened adequately within the previous 3.5 years - Worcester



Cervical cancer screening in Worcester for 25–49-year-olds had been similar to the national average for the years 2017-20 but declined in 2021 to be 66.8%, significantly worse than the national average of 68.0%. The decline is also apparent in the national data - due to COVID-19 measures, attendance for cervical screening was less than usual, especially in the early part of 2020-21.

The proportion of women in the resident population eligible for cervical screening aged 50 to 64 years who were screened adequately within the previous 5.5 years - Worcester



Cervical cancer screening in Worcester for 50-64-year-olds have been significantly lower than the national average consistently since 2011. Again, a notable decline in the national and local data is due to COVID-19 measures affecting attendance for cervical screening. Levels of cervical cancer screening in Worcester among 50-64 years olds in 2021 were 73.3% compared to the national average of 74.7%

### Cancer screening coverage - bowel cancer

The rationale for including Bowel Cancer Screening Coverage is commented on in the Redditch section of this Appendix on page 21.

The proportion of eligible men and women aged 60 to 74 invited for screening who had an adequate faecal occult blood test (FOBt) screening result in the previous 30 months



Bowel cancer screening rates in Worcester we