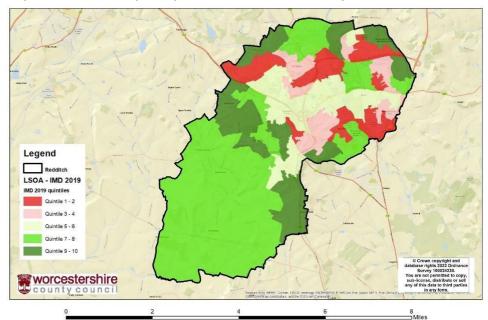

deprived and least deprived areas in Redditch is 11.6 years for males and 10.4 years for females. This is higher than the national average of 9.7 years for males and 7.9 years for females. Redditch has the highest difference in life expectancy at birth between the most and least deprived areas of all districts in Worcestershire.
- The difference in life expectancy at age 65 between the most deprived and least deprived areas is also worse in Redditch than the national average. Figures in Redditch are 8.1 years for males and 6.4 years for females, compared to 5.2 and 4.8 for males and females nationally.
- The under 75 mortality rate from causes considered preventable in Redditch is similar to the national average

## Map of Index of Multiple Deprivation 2019 (Quintiles) by LSOA - Redditch



Map showing IMD quintiles for Redditch LSOAs

## Population Proportion by IMD 2019 (Quintiles) - Redditch



## Areas of Concern and Changing Needs

## Percentage of adults aged 18-plus classified as overweight or obese

Obesity is a priority area for Government. The Government's "Call to Action" on obesity (published Oct 2011) included national ambitions relating to excess weight in adults, which is recognised as a major determinant of premature mortality and avoidable ill

health. <a href="https://www.gov.uk/government/publications/healthy-lives-healthy-people-a-call-to-action-on-obesity-in-england">https://www.gov.uk/government/publications/healthy-lives-healthy-people-a-call-to-action-on-obesity-in-england</a>

#### Percentage of adults aged 18 and over classified as overweight or ob