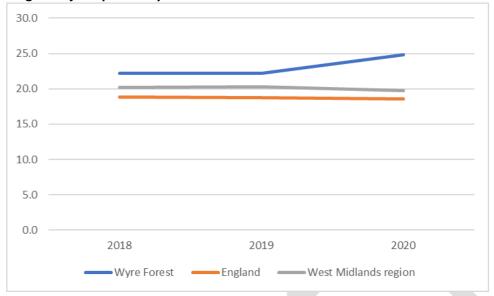

est were similar or better than the national average. In 2020-21 however the proportion of screenings fell dramatically in Wyre Forest, from over 82% to less than 48%. This compares to the national average in 2020-21 of 55%.

A notable decline was also seen in both national and regional figures due to the effects of the Covid-19 pandemic on number of screenings, but the decline in Wyre Forest was particularly pronounced.

### Percentage reporting a long term Musculoskeletal (MSK) problem

The rationale for including the percentage reporting a long term Musculoskeletal (MSK) problem is commented on in the Worcestershire section of the main document on page 101.

# The percentage of people aged 16+ reporting an MSK condition, either long-term back pain or long-term joint pain – Wyre Forest



The percentage of people in Wyre Forest reporting an MSK condition has been significantly worse than the national average since the indicator was introduced in 2018. The value in Wyre Forest was almost 25% in 2020 compared to the national figure of 18.6%.

# Chlamydia proportion aged 15 to 24 screened

The rationale for including Chlamydia proportion aged 15 to 24 screened is commented on in the Worcestershire section of the main document on page 102.

### Chlamydia proportion aged 15 to 24 screened – Wyre Forest



The proportion of people aged 15 to 24 screened in Wyre Forest has been consistently significantly below the national average since 2012. Rates in Wyre Forest and in England as a whole have fallen over the time frame and the decline is directly due to the Covid 19 pandemic (S