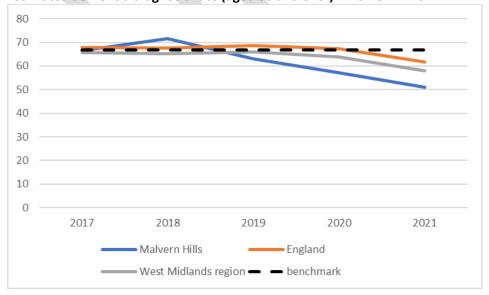

e per 100,000 population aged 15 to 24 - Malvern Hills



Chlamydia screening in Malvern Hills has been consistently below the national and regional rates, and notably below the PHE recommendation of 2,300 per 100,000 population. Screenings in Malvern Hills further declined in 2020 due to the effects of the Covid-19, in line with national and regional trends.

The chlamydia detection rate in Malvern Hills in 2020 was 810 per 100,000 population aged 15-24, compared to the national average of 1,408 per 100,000 population aged 15-24

## Estimated dementia diagnosis rate (aged 65 and over)

The rationale for including estimated diagnosis rate is commented on in the Worcestershire section of the main document on page 104.

# Estimated dementia diagnosis rate (aged 65 and over) - Malvern Hills



The rate of dementia diagnosis in Malvern Hills has fallen in recent years, from above the national and regional averages in 2018, to fall significantly below the benchmark of 66.7% in 2021, at 51.0%. This was also lower than the national average of 61.6%.

## **Hip fractures**

The rationale for including hip fractures is commented on in the Worcestershire section of the main document on page 105.

Emergency Hospital Admission for fractured neck of femur in persons aged 65 and over, directly age standardised rate per 100,000 – Malvern Hills



Emergency Hospital Admission for fractured neck of femur in persons aged 80 and over, directly age standardised rate per 100,000 – Malvern Hills



Rates of hip fractures resulting in hospital admissions in Malvern Hills have fluctuated and were a