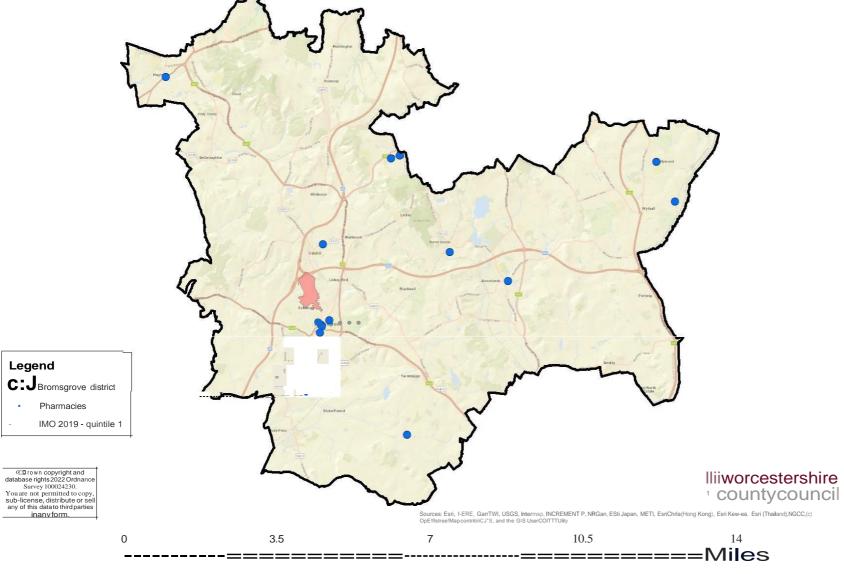

|                   |               |                |          |
| FV426 | J & J PHARMACY       | 177 BATH ROAD        |                   | WORCESTER     |                | WR5 3AQ  |
| FV552 | LLOYDSPHARMACY       | FISH HILL            | 22 HIGH STREET    | BROADWAY      | WORCESTERSHIRE | WR12 7DT |
| FWW91 | KNIGHTS CATSHILL     | 155-157 GOLDEN CROSS | CATSHILL          | BROMSGROVE    | WORCESTERSHIRE | B61 0JZ  |
|       | PHARMACY             | LANE                 |                   |               |                |          |
| FX620 | ST MARY PHARMACY     | FARMERS WAY          | WESTLANDS         | DROITWICH     | WORCESTERSHIRE | WR9 9EQ  |
| FX853 | MORRISONS PHARMACY   | THE LINK             | FOUR POOLS ESTATE | EVESHAM       | WORCESTERSHIRE | WR11 2UT |







Map showing Pharmacies in Malvern Hills



© Crown copyright and database rights 2022 Ordnance Survey 100024230.
You are not permitted to copy, sub-license, distribute or sell any of this data to third parties in any form.

0

Redditch districtPharmaciesIMO 2019 - quintile 1

Legend

2 4 6 8



# Legend

C:JWorcester City

- Pharmacies
- IMO 2019 quintile 1

© Crown copyright and database rights 2022 Ordnance Survey 100024230. You are not permitted to copy, sub-license, distribute or sell any of this data to third parties in any form.

Sources: Esri, 1-ERE, GarrTWI, USGS, Intermap, INCREMENT P, NRGan, ESti Japan, METI, EsriChrla(Hong Kong), Esri Kew-ea. Esri (Thailand),NGCC,(c) OpE!!Istree!Map contribitCJ\*S, and the GIS UserCOITTTUlity

1.5

lliiworcestershire countycouncil