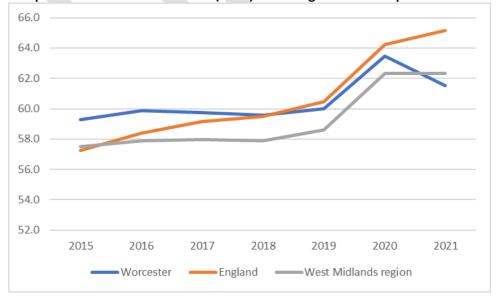

ly within the previous 5.5 years - Worcester



Cervical cancer screening in Worcester for 50-64-year-olds have been significantly lower than the national average consistently since 2011. Again, a notable decline in the national and local data is due to COVID-19 measures affecting attendance for cervical screening. Levels of cervical cancer screening in Worcester among 50-64 years olds in 2021 were 73.3% compared to the national average of 74.7%

### Cancer screening coverage - bowel cancer

The rationale for including Bowel Cancer Screening Coverage is commented on in the Redditch section of this Appendix on page 21.

The proportion of eligible men and women aged 60 to 74 invited for screening who had an adequate faecal occult blood test (FOBt) screening result in the previous 30 months



Bowel cancer screening rates in Worcester were better or similar to national rates up to 2019, but

the last two years have seen rates significantly below the national average. A notable decline in bowel cancer screenings can be seen in Worcester between 2020 and 2021, from 63.5% to 61.5%. This compares to the national average in 2021 of 65.2%.

There was not a significant decline in bowel cancer screening nationally due to Covid-19. It is noted however that whilst faecal occult blood testing for bowel cancer screening could safely continue, the capacity of second-line colonoscopy was significantly reduced.

# **Abdominal Aortic Aneurysm Screening – Coverage**

The rationale for including Abdominal Aortic Aneurysm Screening Coverage is commented on in the Worcestershire section of the ma