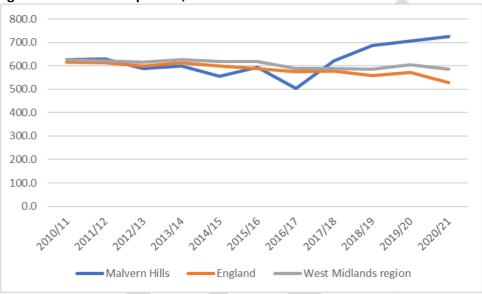

ementia diagnosis rate (aged 65 and over)

The rationale for including estimated diagnosis rate is commented on in the Worcestershire section of the main document on page 104.

# Estimated dementia diagnosis rate (aged 65 and over) - Malvern Hills



The rate of dementia diagnosis in Malvern Hills has fallen in recent years, from above the national and regional averages in 2018, to fall significantly below the benchmark of 66.7% in 2021, at 51.0%. This was also lower than the national average of 61.6%.

## **Hip fractures**

The rationale for including hip fractures is commented on in the Worcestershire section of the main document on page 105.

Emergency Hospital Admission for fractured neck of femur in persons aged 65 and over, directly age standardised rate per 100,000 – Malvern Hills



Emergency Hospital Admission for fractured neck of femur in persons aged 80 and over, directly age standardised rate per 100,000 – Malvern Hills



Rates of hip fractures resulting in hospital admissions in Malvern Hills have fluctuated and were around the national average for most of the time period up to 2017-18, a notable increase has seen rates significantly above the regional and national averages for both 65-plus and 80-plus age range for the last two years.

The rate for hip fractures resulting in emergency admissions in Malvern Hills in 2020-21 was 725 per 100,000 population, compared to the national average of 529 per 100,000 population. Among the 80-plus age group, the rate in Malvern Hills was per 2,108 100,000 population, compared to the national average of 1,426 per 100,000