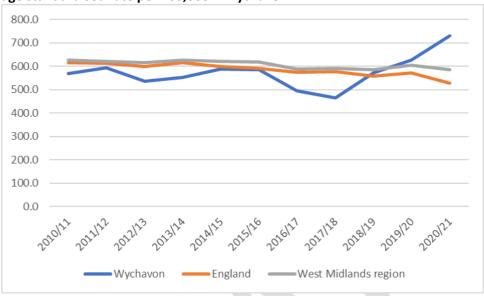

luding diabetes prevalence is commented on in the Worcestershire section of the main document on page 100.

# Percentage of patients aged 17 years and over with diabetes mellitus – Wychavon PCN's



The proportion of patients aged 17 years and over with diabetes mellitus in Pershore & Upton PCN has been higher than the national average, since 2009-10. In 2020-21 the percentage of patients aged 17 years and over with diabetes mellitus was 8.0% in Pershore & Upton PCN compared to a national average of 7.1%.

#### **Hip fractures**

The rationale for including hip fractures is commented on in the Worcestershire section of the main document on page 105.

Emergency Hospital Admission for fractured neck of femur in persons aged 65 and over, directly age standardised rate per 100,000 – Wychavon



Emergency Hospital Admission for fractured neck of femur in persons aged 80 and over, directly age standardised rate per 100,000 – Wychavon



Rates of hip fractures in Wychavon have fluctuated and were around or below the national average for most of the time period up to 2018-19. However, a notable increase has seen rates significantly above the regional and national averages for both 65-plus and 80-plus age range for the most recent year of 2020-21.

In 2020-21 rates of emergency hospital admissions for people aged 65-plus in Wychavon were 730 per 100,000 compared to the national average of 529 per 100,000. Among people aged 80-plus, the rates were per 100,000 population in Wychavon compared to the national average of per 100,000

population.

#### Estimated dementia diagnosis rate (a