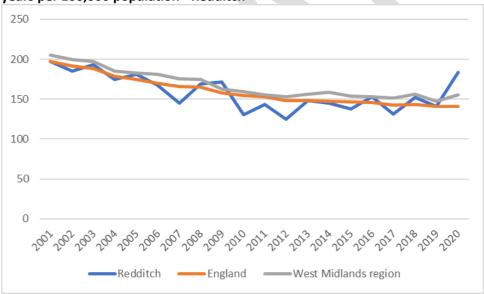

deaths from the underlying cause (subject to age limits if appropriate) could mainly be avoided through effective public health and primary prevention interventions.

Preventable mortality overlaps with but is not the same as 'treatable' mortality, which includes causes of deaths which could potentially be avoided through effective healthcare interventions, including secondary prevention and treatment.

Preventable mortality and treatable mortality are the two components of 'avoidable' mortality. The inclusion of this indicator (alongside others in the Public Health and NHS Outcomes Frameworks) reinforces the Government's commitment to reducing avoidable deaths through public health policy and interventions and sends out a clear signal that prevention is just as important as treatment.





From 2001-19 the mortality rate from causes considered preventable in Redditch has been declining and has been similar to the national average. However, the most recent data value in 2020 showed a notable increase in Redditch, leading to the indicator being significantly higher than the national average.

In 2020, the mortality rate from causes considered preventable in Redditch was 187.3 per 100,000 population, compared to the national average of 140.5 per 100,000 population.

Redditch also records values significantly higher than the national average for several under 75 mortality rates for individual conditions and diseases. These include: -

- Under 75 mortality rate from all cardiovascular diseases Redditch value in 2020 is 102.5 per 100,000 population compared to the national avera