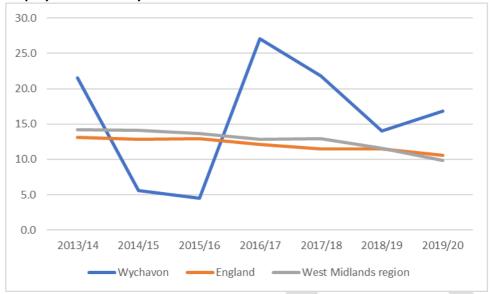

averages, to stand at 800 per 100,000 population aged 15-24 in 2020. Chlamydia screening has been significantly lower than the national rate in Wychavon since 2018.

# Gap in the employment rate between those with a long-term health condition and the overall employment rate

The review "Is work good for your health and wellbeing" (2006) concluded that work was generally good for both physical and mental health and wellbeing, where appropriate for the individual. The strategy for public health takes a life course approach and this indicator provides a good indication of the impact limiting long-term illness has on employment among those in the "working well" life stage.

# Gap in the employment rate between those with a long-term health condition and the overall employment rate - Wychavon



Whilst data is unavailable for most recent years, the gap I the employment rate between those with a long-term health condition and the overall employment rate has been worse than the national and regional averages between 2016-17 and 2019-20 and was significantly worse in the most recent figure available.

In 2019-20 the gap in the employment rate between those with a long-term health condition and the overall employment rate in Wychavon was 16.8 percentage points compared to the national average of 10.6 percentage points.

# Diabetes QOF prevalence among people aged 17-plus

The rationale for including diabetes prevalence is commented on in the Worcestershire section of the main document on page 100.

# Percentage of patients aged 17 years and over with diabetes mellitus – Wychavon PCN