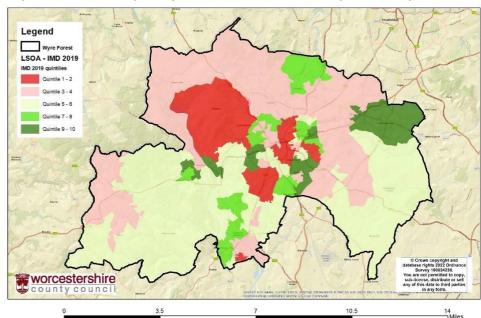

d areas in Wyre Forest is 7.4 years for males and 4.7 years for females.
- The difference in life expectancy at birth between the most deprived and least deprived areas in Wyre Forest is 7.4 years for males and 4.7 years for females. This is lower than the national average of 9.7 years for males and 7.9 years for females.
- The difference in life expectancy at age 65 between the most deprived and least deprived areas is better in Wyre Forest than the national average. Figures in Wyre Forest are 3.2 years for males and 2.9 years for females, compared to 5.2 and 4.8 for males and females nationally.
- The under 75 mortality rate from causes considered preventable in Wyre Forest is similar to the national average

# Map of Index of Multiple Deprivation 2019 (Quintiles) by LSOA – Wyre Forest



Map showing IMD quintiles for Wyre Forest LSOAs

# Population Proportion by IMD 2019 (Quintiles) - Wyre Forest



Areas of Concern and Changing Needs

# Gap in the employment rate between those with a long-term health condition and the overall employment rate

The rationale for including the gap in the employment rate between those with a long-term health condition and the overall employment rate is commented on in the Wychavon section of this Appendix on page 44.

# Gap in the employment rate between those with a long-term health condition and the overall employment rate – Wyre Forest



Whilst data is unavailable for most recent years, the gap in the employment rate between those with a long-term health condition and the overall employment rate in Wyre Forest has increases in recent ye