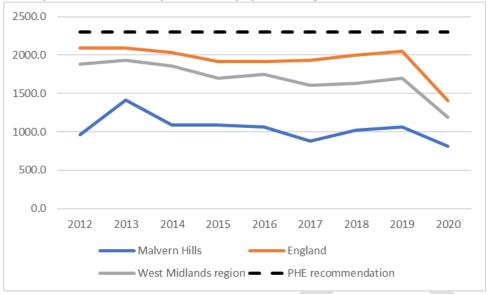

ged 15 to 24 screened in Malvern Hills has been consistently significantly below the national average since 2012. Rates in Malvern Hills and in England as a whole have fallen over the time frame and the decline is directly due to the Covid 19 pandemic (STI rates remain a concern despite fall in 2020 - GOV.UK (www.gov.uk) ). In 2020 the proportion of 15–24-year-olds screened for chlamydia in Malvern Hills was 12.1%, significantly below the national average of 14.3%.

## Chlamydia detection rate in people aged 15 to 24

The rationale for including chlamydia detection rate and the PHE recommendation of 2,300 per 100,000 population is commented on in the Worcestershire section of the main document on page 103.

### Chlamydia detection rate per 100,000 population aged 15 to 24 - Malvern Hills



Chlamydia screening in Malvern Hills has been consistently below the national and regional rates, and notably below the PHE recommendation of 2,300 per 100,000 population. Screenings in Malvern Hills further declined in 2020 due to the effects of the Covid-19, in line with national and regional trends.

The chlamydia detection rate in Malvern Hills in 2020 was 810 per 100,000 population aged 15-24, compared to the national average of 1,408 per 100,000 population aged 15-24

## Estimated dementia diagnosis rate (aged 65 and over)

The rationale for including estimated diagnosis rate is commented on in the Worcestershire section of the main document on page 104.

# Estimated dementia diagnosis rate (aged 65 and over) - Malvern Hills



The rate of dementia diagnosis in Malvern Hills has fa