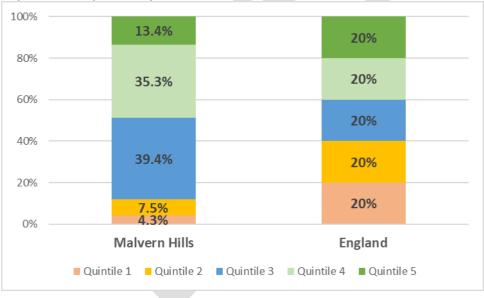

most deprived and least deprived areas in Malvern Hills is 3.0 years for males and 3.5 years for females. This is lower than the national average of 9.7 years for males and 7.9 years for females.
- The difference in life expectancy at age 65 between the most deprived and least deprived areas in Malvern Hills is better than the national average. Figures in Malvern Hills are 2.1 years for males and 2.1 years for females, compared to 5.2 and 4.8 for males and females nationally.
- The under 75 mortality rate from causes considered preventable in Malvern Hills is better than the national average.

# Map of Index of Multiple Deprivation 2019 (Quintiles) by LSOA – Malvern Hills



Map showing IMD quintiles for Malvern Hills LSOAs

# Population Proportion by IMD 2019 (Quintiles) - Malvern Hills



Areas of Concern and Changing Needs

#### Chlamydia proportion aged 15 to 24 screened

The rationale for including Chlamydia proportion aged 15 to 24 screened is commented on in the Worcestershire section of the main document on page 102.





The proportion of people aged 15 to 24 screened in Malvern Hills has been consistently significantly below the national average since 2012. Rates in Malvern Hills and in England as a whole have fallen over the time frame and the decline is directly due to the Covid 19 pandemic (STI rates remain a concern despite fall in 2020 - GOV.UK (www.gov.uk) ). In 2020 the proportion of 15–24-year-olds screened for chlamydia in Malvern Hills was 12.1%, significantly below the national average of 14.3%.

## Chlamydia detection rate in people aged 15 to 24

The