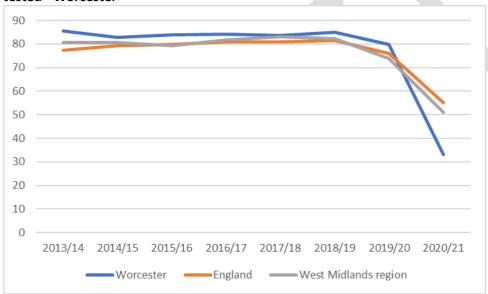

gnificantly below the national average. A notable decline in bowel cancer screenings can be seen in Worcester between 2020 and 2021, from 63.5% to 61.5%. This compares to the national average in 2021 of 65.2%.

There was not a significant decline in bowel cancer screening nationally due to Covid-19. It is noted however that whilst faecal occult blood testing for bowel cancer screening could safely continue, the capacity of second-line colonoscopy was significantly reduced.

# **Abdominal Aortic Aneurysm Screening – Coverage**

The rationale for including Abdominal Aortic Aneurysm Screening Coverage is commented on in the Worcestershire section of the main document on page 96.

# The proportion of men eligible for Abdominal Aortic Aneurysm screening who are conclusively tested - Worcester



Up until 2019-20, Abdominal Aortic Aneurysm screenings in Worcester were similar or better than the national average. In 2020-21 however the proportion of screenings fell dramatically in Worcester, from almost 80% to just 33%. A notable decline was also seen in both national and regional figures due to the effects of the Covid-19 pandemic on number of screenings, but the decline in Worcester was particularly pronounced. The national average in 2020-21 was 55.0%.

# Chlamydia detection rate in people aged 15 to 24

The rationale for including chlamydia detection rate and the PHE recommendation of 2,300 per 100,000 population is commented on in the Worcestershire section of the main document on page 103.





Chlamydia screening in Worcester has been consistently below the national and reg