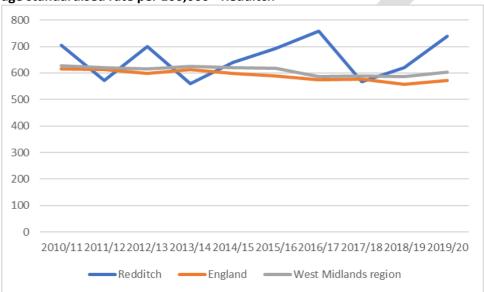

discharge from hospital in Redditch has been similar or better than the national average up to 2020-21, but the rate has increased to be significantly above the national rate and higher than the national average in the final two years that data is available. The national rate has also increased steadily over the time

period.

In 2020-21 the percentage of emergency admissions occurring within 30 days of the most recent discharge from hospital in Redditch was 17.4% compared to the national average of 15.5%.

### **Hip fractures**

The rationale for including hip fractures is commented on in the Worcestershire section of the main document on page 105.

Emergency Hospital Admission for fractured neck of femur in persons aged 65 and over, directly age standardised rate per 100,000 - Redditch



The rate of hip fractures in Redditch in the 65-plus age group has been broadly similar to the national average up to 2018-19, but the last two years have seen an increase in the rate in Redditch. The rate of hip fractures among those aged 65-plus in Redditch was 738 per 100,000 population in 2019-20, significantly higher than the national average of 572 per 100,000 population.

# Summary of Pharmaceutical Services and Need

- Redditch has 16 pharmacies. Of these, 10 are open before 9am Monday to Friday, and 7 are open after 18:00 on at least one weekday.
- Four pharmacies in Redditch close for at least half an hour over lunchtime.
- 11 pharmacies in Redditch are open on a Saturday, and five are open on a Sunday.
- Redditch also has one dispensing GP practice.
- The population of Redditc