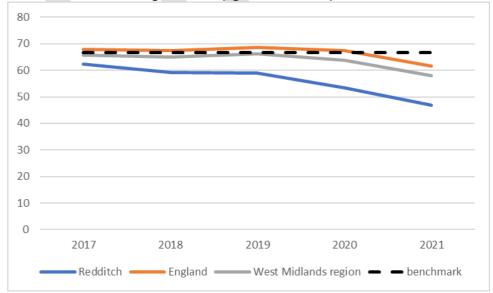

ults (aged 15 years or more) diagnosed with a CD4 cell count less than 350 cells per mm3 among all newly diagnosed adults with CD4 cell count available within 91 days of diagnosis - Redditch



It is noted that the raw numbers of people in Redditch with a CD4 count less than 350 cells per mm3 is very low – the counts number 9 or less for each three-year period. The proportions have however changed from similar to the national averages for 2013-15 and 2014-16 to being significantly worse in later years. The most recent value for Redditch in 2018-20 was 66.7% compared to the national average of 42.4%.

# Estimated dementia diagnosis rate (aged 65 and over)

The rationale for including estimated diagnosis rate is commented on in the Worcestershire section of the main document on page 104.





The rate of dementia diagnosis in Redditch has fallen in recent years and has been significantly

below the benchmark of 66.7% since 2018. Rate of diagnosis in Redditch was 46.8% in 2021 compared to the national average of 61.6%.

#### Under 75 mortality rate from causes considered preventable

The basic concept of preventable mortality is that deaths are considered preventable if, in the light of the understanding of the determinants of health at the time of death, all or most deaths from the underlying cause (subject to age limits if appropriate) could mainly be avoided through effective public health and primary prevention interventions.

Preventable mortality overlaps with but is not the same as 'treatable' mortality, which includes causes of deaths which could potentially be avoided