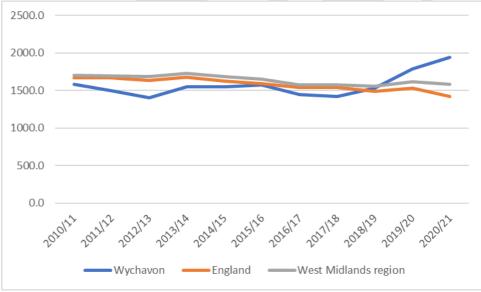

ars and over with diabetes mellitus – Wychavon PCN's



The proportion of patients aged 17 years and over with diabetes mellitus in Pershore & Upton PCN has been higher than the national average, since 2009-10. In 2020-21 the percentage of patients aged 17 years and over with diabetes mellitus was 8.0% in Pershore & Upton PCN compared to a national average of 7.1%.

#### **Hip fractures**

The rationale for including hip fractures is commented on in the Worcestershire section of the main document on page 105.

Emergency Hospital Admission for fractured neck of femur in persons aged 65 and over, directly age standardised rate per 100,000 – Wychavon



Emergency Hospital Admission for fractured neck of femur in persons aged 80 and over, directly age standardised rate per 100,000 – Wychavon



Rates of hip fractures in Wychavon have fluctuated and were around or below the national average for most of the time period up to 2018-19. However, a notable increase has seen rates significantly above the regional and national averages for both 65-plus and 80-plus age range for the most recent year of 2020-21.

In 2020-21 rates of emergency hospital admissions for people aged 65-plus in Wychavon were 730 per 100,000 compared to the national average of 529 per 100,000. Among people aged 80-plus, the rates were per 100,000 population in Wychavon compared to the national average of per 100,000

population.

#### Estimated dementia diagnosis rate (aged 65 and over)

The rationale for including estimated diagnosis rate is commented on in the Worcestershire section of the main document on pa