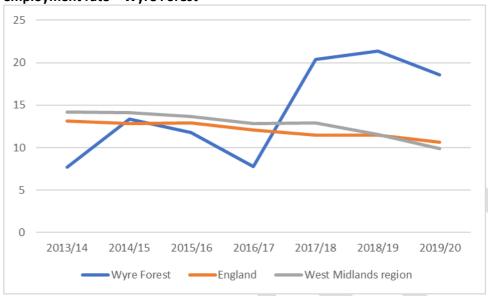

ionally.
- The under 75 mortality rate from causes considered preventable in Wyre Forest is similar to the national average

# Map of Index of Multiple Deprivation 2019 (Quintiles) by LSOA – Wyre Forest



Map showing IMD quintiles for Wyre Forest LSOAs

# Population Proportion by IMD 2019 (Quintiles) - Wyre Forest



Areas of Concern and Changing Needs

# Gap in the employment rate between those with a long-term health condition and the overall employment rate

The rationale for including the gap in the employment rate between those with a long-term health condition and the overall employment rate is commented on in the Wychavon section of this Appendix on page 44.

# Gap in the employment rate between those with a long-term health condition and the overall employment rate – Wyre Forest



Whilst data is unavailable for most recent years, the gap in the employment rate between those with a long-term health condition and the overall employment rate in Wyre Forest has increases in recent years. From being similar to the national average up to 2016-17, the gap in Wyre Forest has been significantly worse than the national averages between 2016-17 and 2019-20.

In 2019-20 the gap in the employment rate between those with a long-term health condition and the overall employment rate in Wyre Forest was 18.6 percentage points, compared to the national average of 10.6 percentage points.

## Loneliness: Percentage of adults who feel lonely often / always or some of the time

The rationale for including the Percentage of adults who feel lonely often / always or some of the time is com