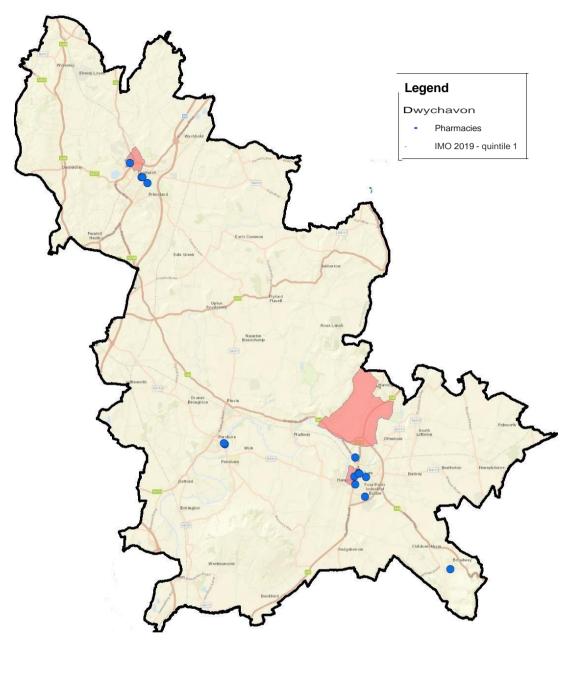

2UT |







Map showing Pharmacies in Malvern Hills



© Crown copyright and database rights 2022 Ordnance Survey 100024230.
You are not permitted to copy, sub-license, distribute or sell any of this data to third parties in any form.

0

Redditch districtPharmaciesIMO 2019 - quintile 1

Legend

2 4 6 8



# Legend

C:JWorcester City

- Pharmacies
- IMO 2019 quintile 1

© Crown copyright and database rights 2022 Ordnance Survey 100024230. You are not permitted to copy, sub-license, distribute or sell any of this data to third parties in any form.

Sources: Esri, 1-ERE, GarrTWI, USGS, Intermap, INCREMENT P, NRGan, ESti Japan, METI, EsriChrla(Hong Kong), Esri Kew-ea. Esri (Thailand),NGCC,(c) OpE!!Istree!Map contribitCJ\*S, and the GIS UserCOITTTUlity

1.5

lliiworcestershire countycouncil













# **Bromsgrove District**

## Population & Demographics

- Population of Bromsgrove is 100,569.
- Bromsgrove has a similar population age structure to Worcestershire. Bromsgrove has a higher proportion of people aged 65-plus and a lower proportion of children compared to England & Wales.
- Bromsgrove district is not relatively deprived as a whole less than 2% of the population live
  in the most deprived quintile in the IMD, and no areas in Bromsgrove are in the 10% most
  deprived areas in the country. There is a small area in Bromsgrove town in the most
  deprived quintile, in Sidemoor.
- 6.4% of Bromsgrove residents are not White British, lower than the Worcestershire average of 7.6%. Bromsgrove has relatively high proportions of people in the Indian and Irish ethnic groups