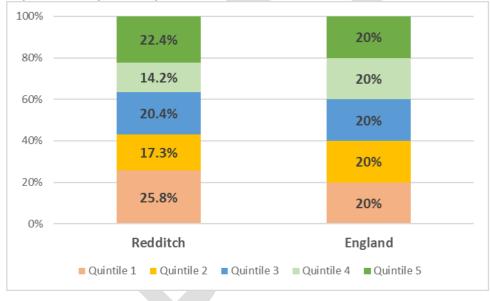

her than the national average of 9.7 years for males and 7.9 years for females. Redditch has the highest difference in life expectancy at birth between the most and least deprived areas of all districts in Worcestershire.
- The difference in life expectancy at age 65 between the most deprived and least deprived areas is also worse in Redditch than the national average. Figures in Redditch are 8.1 years for males and 6.4 years for females, compared to 5.2 and 4.8 for males and females nationally.
- The under 75 mortality rate from causes considered preventable in Redditch is similar to the national average

## Map of Index of Multiple Deprivation 2019 (Quintiles) by LSOA - Redditch



Map showing IMD quintiles for Redditch LSOAs

## Population Proportion by IMD 2019 (Quintiles) - Redditch



## Areas of Concern and Changing Needs

## Percentage of adults aged 18-plus classified as overweight or obese

Obesity is a priority area for Government. The Government's "Call to Action" on obesity (published Oct 2011) included national ambitions relating to excess weight in adults, which is recognised as a major determinant of premature mortality and avoidable ill

health. <a href="https://www.gov.uk/government/publications/healthy-lives-healthy-people-a-call-to-action-on-obesity-in-england">https://www.gov.uk/government/publications/healthy-lives-healthy-people-a-call-to-action-on-obesity-in-england</a>

#### Percentage of adults aged 18 and over classified as overweight or obese - Redditch



The percentage of adults classed as overweight or obese in Redditch has fluctuated between