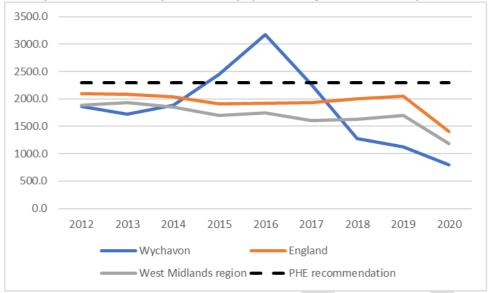

on in the Worcestershire section of the main document on page 102.



The proportion of people aged 15 to 24 screened in Wychavon has been consistently significantly below the national average since 2018. Rates in Wychavon and in England as a whole have fallen over the time frame and the decline is directly due to the Covid 19 pandemic (STI rates remain a concern despite fall in 2020 - GOV.UK (www.gov.uk) ). In 2020 the proportion of 15–24-year-olds screened for chlamydia in Wychavon was 10.9%, significantly below the national average of 14.3%.

# Chlamydia detection rate in people aged 15 to 24

The rationale for including chlamydia detection rate and the PHE recommendation of 2,300 per 100,000 population is commented on in the Worcestershire section of the main document on page 103.





Chlamydia screening in Wychavon has declined noticeably in recent years, from a peak above the national average and above the PHE recommendation of 2,300 per 100,000 population aged 15 to 24 in 2016. The rate in Wychavon has fallen steadily since then however, at a rate notably higher than the national and regional averages, to stand at 800 per 100,000 population aged 15-24 in 2020. Chlamydia screening has been significantly lower than the national rate in Wychavon since 2018.

# Gap in the employment rate between those with a long-term health condition and the overall employment rate

The review "Is work good for your health and wellbeing" (2006) concluded that work was generally good for both physical and mental health and wellbeing, where appropriate for the individual. The strategy f