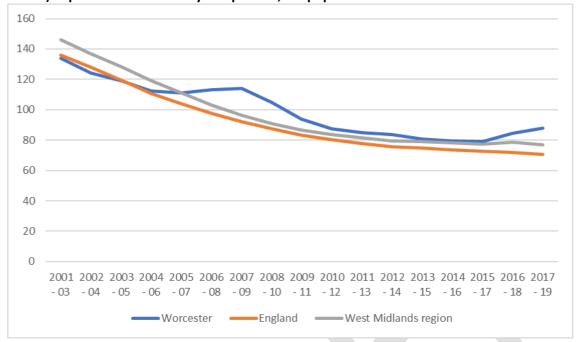

uses of death in under 75s in England. There have been huge gains over the past decades in terms of better treatment for CVD and improvements in lifestyle, but to ensure that there continues to be a reduction in the rate of premature mortality from CVD, there needs to be concerted action in both prevention and treatment.

The inclusion of this indicator (alongside others in the Public Health and NHS Outcomes Frameworks) reinforces the Government's commitment to reducing avoidable deaths through public health policy and interventions and sends out a clear signal that prevention of CVD is just as important as treatment.

# Age-standardised rate of mortality from all cardiovascular diseases (including heart disease and stroke) in persons less than 75 years per 100,000 population - Worcester



The age standardised mortality rate among people aged 75 and under was similar to the national average between 2009-11 and 2015-17. The last two years that data is available showed Worcester significantly above the national average, however.

The under 75 mortality rate for cardiovascular disease in Worcester in 2017-19 was 87.7 per 100,000 compared to the national average of 70.4 per 100,000.

# Emergency readmissions within 30 days of discharge from hospital

The rationale for including Emergency readmissions within 30 days of discharge from hospital is commented on in the Redditch section of this Appendix on page 27.

# Percentage of emergency admissions occurring within 30 days of the most recent discharge from hospital – Worcester



The percentage of emergency admissions occurring