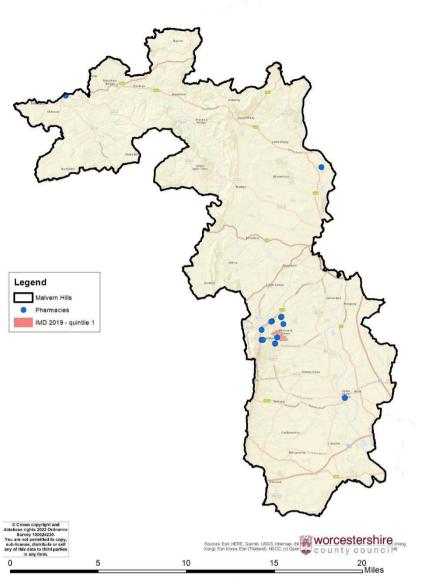

|                   |               |                |          |
| FV426 | J & J PHARMACY       | 177 BATH ROAD        |                   | WORCESTER     |                | WR5 3AQ  |
| FV552 | LLOYDSPHARMACY       | FISH HILL            | 22 HIGH STREET    | BROADWAY      | WORCESTERSHIRE | WR12 7DT |
| FWW91 | KNIGHTS CATSHILL     | 155-157 GOLDEN CROSS | CATSHILL          | BROMSGROVE    | WORCESTERSHIRE | B61 0JZ  |
|       | PHARMACY             | LANE                 |                   |               |                |          |
| FX620 | ST MARY PHARMACY     | FARMERS WAY          | WESTLANDS         | DROITWICH     | WORCESTERSHIRE | WR9 9EQ  |
| FX853 | MORRISONS PHARMACY   | THE LINK             | FOUR POOLS ESTATE | EVESHAM       | WORCESTERSHIRE | WR11 2UT |







Map showing Pharmacies in Malvern Hills



© Crown copyright and database rights 2022 Ordnance Survey 100024230.
You are not permitted to copy, sub-license, distribute or sell any of this data to third parties in any form.

0

Redditch districtPharmaciesIMO 2019 - quintile 1

Legend

2 4 6 8



# Legend

C:JWorcester City

- Pharmacies
- IMO 2019 quintile 1

© Crown copyright and database rights 2022 Ordnance Survey 100024230. You are not permitted to copy, sub-license, distribute or sell any of this data to third parties in any form.

Sources: Esri, 1-ERE, GarrTWI, USGS, Intermap, INCREMENT P, NRGan, ESti Japan, METI, EsriChrla(Hong Kong), Esri Kew-ea. Esri (Thailand),NGCC,(c) OpE!!Istree!Map contribitCJ\*S, and the GIS UserCOITTTUlity

1.5

lliiworcestershire countycouncil