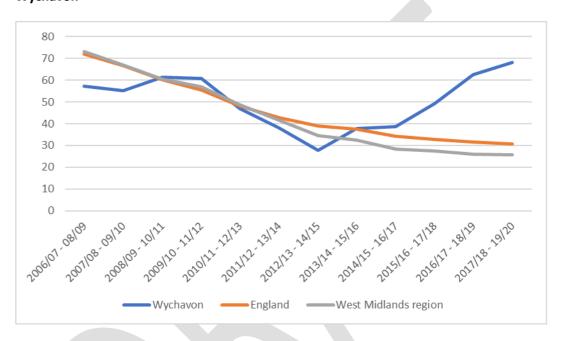

the more common sexually transmitted infections;

- b. there is evidence that alcohol consumption and being drunk can result in lower inhibitions and poor judgements regarding sexual activity, vulnerability and risky sexual behaviour, such as not using contraception or condoms;
- c. alcohol consumption by young people leads to an increased likelihood that they will have sex at a younger age, and alcohol misuse is linked to a greater number of sexual partners and more regretted or coerced sex;
- d. alcohol also increases the risk of sexual aggression, sexual violence and sexual victimisation of women.

Admissions to hospital for under 18s where the primary diagnosis or any of the secondary diagnoses are an alcohol-specific (wholly attributable) condition per 100,000 population - Wychavon



The rate of alcohol admissions among under 18's has increased notably in Wychavon since the 2013/13 - 2014-15 time period. Until then admissions were declining in Wychavon in line with national and regional averages, but rates have been on the increase since. The last three data points have seen the rate in Wychavon be significantly higher than the national rate.

In 2017-18 – 2019-20 the rate of alcohol admissions among under 18's in Wychavon was 68.3 per 100,000 population, compared to a national average of 30.6 per 100,000 population.

# Summary of Pharmaceutical Services and Need

- Wychavon has 14 pharmacies. Of these, 11 are open before 9am Monday to Friday, and 6 are open after 18:00 on at least one weekday.
- Six pharmacies in Wychavon close for at least half an hour over lunchti