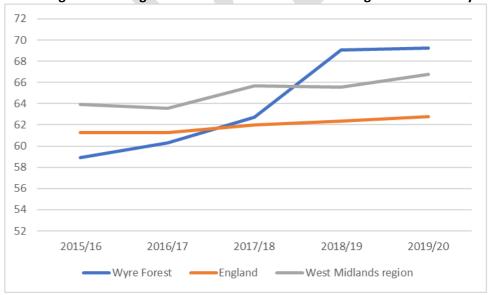

f adults who feel lonely often / always or some of the time is commented on in the Worcester section of this Appendix on page 32.

### Percentage of adults who feel lonely often / always or some of the time - Wyre Forest



This is a new indicator being reported for the first time so only one data point exists. The percentage of adults feeling lonely often / always or some of the time was 29.1% in Wyre Forest in 2019-20, significantly higher than the national average of 22.3%.

### Percentage of adults aged 18-plus classified as overweight or obese

The rationale for including percentage of adults classified as overweight or obese is commented on in the Redditch section of this Appendix on page 17.

### Percentage of adults aged 18 and over classified as overweight or obese - Wyre Forest



The percentage of adults classed as overweight or obese in Wyre Forest has increased noticeably in the last few years. In 2015-16 to 2017-18 proportions in Wyre Forest were similar to the national average, but currently stand at over 69%, significantly above the national average of 62.8%.

### Diabetes QOF prevalence among people aged 17-plus

The rationale for including diabetes prevalence is commented on in the Worcestershire section of the main document on page 100.





The proportion of patients aged 17 years and over with diabetes mellitus in both Wyre Forest Health Partnership PCN and Wyre Forest Network of Independent Practices PCN has been higher than the national average, since 2009-10 and 2013-14 respectively.

In 2020-21 the percentage of patients aged 17 years and over with