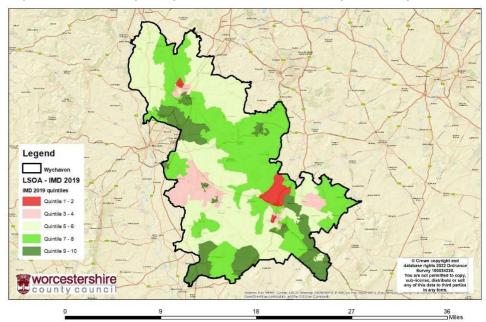

and 84.5 years among females. These values are both higher than the national average.
- The difference in life expectancy at birth between the most deprived and least deprived areas in Wychavon is 5.3 years for males and 5.8 years for females. This is lower than the national average of 9.7 years for males and 7.9 years for females.
- The difference in life expectancy at age 65 between the most deprived and least deprived areas is better in Wychavon than the national average. Figures in Wychavon are 3.6 years for males and 2.4 years for females, compared to 5.2 and 4.8 for males and females nationally.
- The under 75 mortality rate from causes considered preventable in Wychavon is better than the national average.

# Map of Index of Multiple Deprivation 2019 (Quintiles) by LSOA - Wychavon



Map showing IMD quintiles for Wychavon LSOAs

# Population Proportion by IMD 2019 (Quintiles) - Wychavon



Areas of Concern and Changing Needs

# Chlamydia proportion aged 15 to 24 screened

The rationale for including Chlamydia proportion aged 15 to 24 screened is commented on in the Worcestershire section of the main document on page 102.



The proportion of people aged 15 to 24 screened in Wychavon has been consistently significantly below the national average since 2018. Rates in Wychavon and in England as a whole have fallen over the time frame and the decline is directly due to the Covid 19 pandemic (STI rates remain a concern despite fall in 2020 - GOV.UK (www.gov.uk) ). In 2020 the proportion of 15–24-year-olds screened for chlamydia in Wychavon was 10.9%, significantly below t