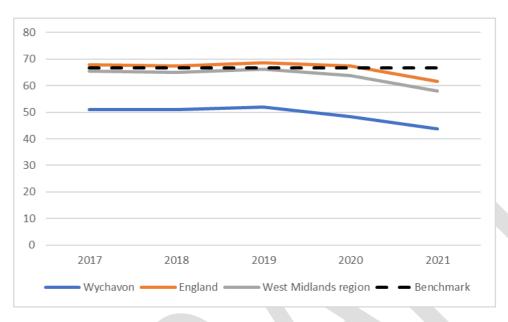

the national average for most of the time period up to 2018-19. However, a notable increase has seen rates significantly above the regional and national averages for both 65-plus and 80-plus age range for the most recent year of 2020-21.

In 2020-21 rates of emergency hospital admissions for people aged 65-plus in Wychavon were 730 per 100,000 compared to the national average of 529 per 100,000. Among people aged 80-plus, the rates were per 100,000 population in Wychavon compared to the national average of per 100,000

population.

#### Estimated dementia diagnosis rate (aged 65 and over)

The rationale for including estimated diagnosis rate is commented on in the Worcestershire section of the main document on page 104.

### Estimated dementia diagnosis rate (aged 65 and over) - Wychavon



The rate of dementia diagnosis in Wychavon has been consistently below the national and regional averages since 2017 and has been significantly below the benchmark of 66.7% throughout that time period. In 2021 the dementia diagnosis rate in Wychavon was 43.7% compared to the national rate of 61.6%.

# Admission episodes for alcohol-specific conditions - Under 18s

Alcohol consumption is a contributing factor to hospital admissions and deaths from a diverse range of conditions. Alcohol misuse is estimated to cost the NHS about £3.5 billion per year and society as a whole £21 billion annually.

The Government has said that everyone has a role to play in reducing the harmful use of alcohol - this indicator is one of the key contributions by the Government (and the Department of Health) to p