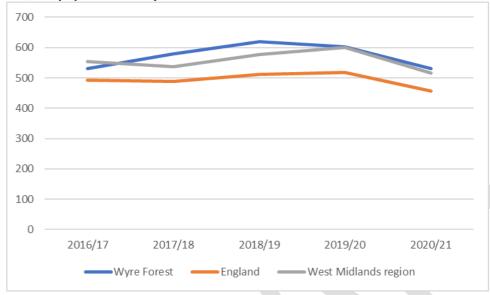

N and Wyre Forest Network of Independent Practices PCN has been higher than the national average, since 2009-10 and 2013-14 respectively.

In 2020-21 the percentage of patients aged 17 years and over with diabetes mellitus was 8.7% in Wyre Forest Health Partnership PCN and 8.6% in Wyre Forest Network of Independent Practices PCN compared to a national average of 7.1%.

### Admission episodes for alcohol-related conditions

The rationale for including Admission episodes for alcohol-related conditions is commented on in the Redditch section of this Appendix on page 19.

Admissions to hospital where the primary diagnosis is an alcohol-attributable code or a secondary diagnosis is an alcohol-attributable external cause code. Directly age standardised rate per 100,000 population – Wyre Forest



Alcohol admissions in Wyre Forest have been significantly higher than the national average since 2017-18. In 2020-21 alcohol admissions in Wyre Forest were 530 per 100,000 population, compared to the national average of 456 per 100,000 population. Admissions are significantly worse than the national average among both males and females in the most recent data in 2020-21.

### Cancer screening coverage - bowel cancer

The rationale for including Bowel Cancer Screening Coverage is commented on in the Redditch section of this Appendix on page 21.

The proportion of eligible men and women aged 60 to 74 invited for screening who had an adequate faecal occult blood test (FOBt) screening result in the previous 30 months – Wyre Forest



Bowel cancer screening rates in Wyre Forest were better th