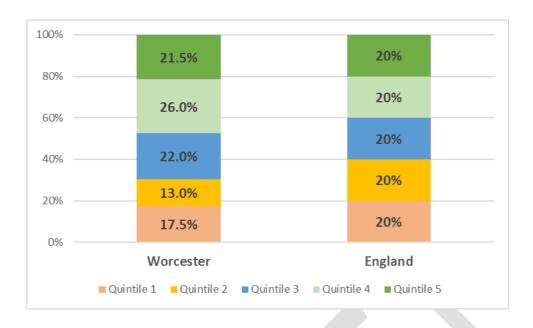

pectancy at birth between the most deprived and least deprived areas in Worcester is 7.1 years for males and 3.1 years for females. This is lower than the national average of 9.7 years for males and 7.9 years for females.
- The difference in life expectancy at age 65 between the most deprived and least deprived areas is better in Worcester than the national average. Figures in Worcester are 3.4 years for males and 0.9 years for females, compared to 5.2 and 4.8 for males and females nationally.
- The under 75 mortality rate from causes considered preventable in Worcester is similar to the national average

### Map of Index of Multiple Deprivation 2019 (Quintiles) by LSOA - Worcester



Map showing IMD quintiles for Worcester LSOAs

Population Proportion by IMD 2019 (Quintiles) - Worcester



# Areas of Concern and Changing Needs

# Homelessness - households owed a duty under the Homelessness Reduction Act

Homelessness is associated with severe poverty and is a social determinant of health. It often results from a combination of events such as relationship breakdown, debt, adverse experiences in childhood and through ill health.

Homelessness is associated with poor health, education and social outcomes, particularly for children. (The Impact of Homelessness on Health, LGA 2017, https://www.local.gov.uk/impacthealth-homelessness-guide-local-authorities)

The Homelessness Reduction Act (HRA) introduced new homelessness duties which meant significantly more households are being provided with a statutory service by local housing authorities than before the Act came into force i