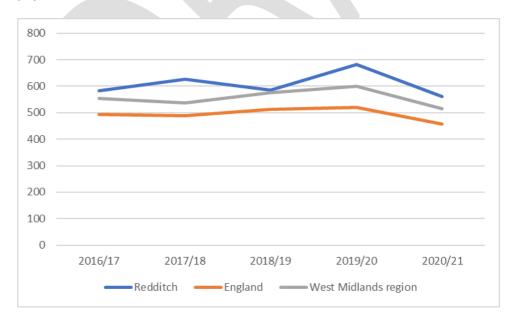

proportion of disease attributable to alcohol (alcohol attributable fraction) is calculated using a

relative risk (a fraction between 0 and 1) specific to each disease, age group and sex combined with the prevalence of alcohol consumption in the population.





For admission episodes for alcohol-related conditions, Redditch has been significantly higher than the national average since 2016/17. In 2020-21, admission episodes for alcohol-related conditions in Redditch were almost 560 per 100,000 population, compared to a national average of less than 456 per 100,000 population.

Admissions to hospital where the primary diagnosis is an alcohol-attributable code or a secondary diagnosis is an alcohol-attributable external cause code, age standardised rate per 100,000 population - Redditch



Alcohol admissions in Redditch have been significantly higher than the national average since 2016-17 when the indicator was introduced. Most recent rates in 2020-21 in Redditch stand at almost 560 per 100,000 population compared to national average of 456 per 100,000 population. Admissions in

Redditch are particularly high among females.

#### Diabetes QOF prevalence among people aged 17-plus

The rationale for including diabetes prevalence is commented on in the Worcestershire section of the main document on page 100.





The proportion of patients aged 17 years and over with diabetes mellitus in both Kingfisher PCN and Nightingales PCN has higher than the national average, since 2013-14 and 2018-19 respectively. In 2020-21 the percentage of patients aged 17 years and over with diabe