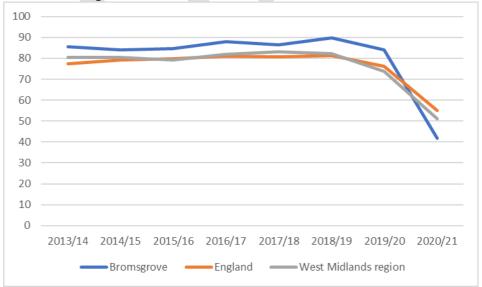

sgrove was above the national and regional average for previous years, but the most recent year shows a significant reduction in screenings, both in Bromsgrove and nationally. The response to Covid-19 will have had an effect on the number of screenings, but the decrease in Bromsgrove has brought levels below the national average, to a level that is significantly below the England figure.

Proportions in Bromsgrove in 2021 were 62.6% compared to the national average of 64.1%.

## Abdominal Aortic Aneurysm Screening – Coverage

The rationale for including Abdominal Aortic Aneurysm Screening Coverage is commented on in the Worcestershire section of the main document on page 96.

# The proportion of men eligible for Abdominal Aortic Aneurysm screening who are conclusively tested – Bromsgrove



Up until 2019-20, Abdominal Aortic Aneurysm screenings in Bromsgrove were better than the national average. In 2020-21 however the proportion of screenings fell dramatically in Bromsgrove, from over 84% to under 42%.

A notable decline was also seen in both national and regional figures due to the effects of the Covid-19 pandemic on number of screenings, but the decline in Bromsgrove was particularly pronounced. The national average in 2020-21 was 55.0%.

#### Estimated dementia diagnosis rate (aged 65 and over)

The rationale for including estimated diagnosis rate is commented on in the Worcestershire section of the main document on page 104.



■ Bromsgrove — England — West Midlands region — Benchmark

The rate of dementia diagnosis in Bromsgrove has been consistently similar to the na