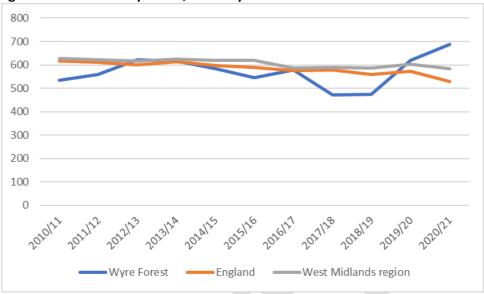

5 to 24 - Wyre Forest



Chlamydia screening in Wyre Forest has declined noticeably from 2069 per 100,000 population in 2019 to 1013 per 100,000 population in 2020, notably below the PHE recommendation of 2,300 per 100,000 population aged 15 to 24. The rate in Wyre Forest was also significantly below the PHE recommendation for the years 2017-18.

Chlamydia detection rates in Wyre Forest in 2020 was 1,013 per 100,000 population aged 15-24 compared to the national average of 1,408 per 100,000 population.

#### **Hip fractures**

The rationale for including hip fractures is commented on in the Worcestershire section of the main document on page 105.

Emergency Hospital Admission for fractured neck of femur in persons aged 65 and over, directly age standardised rate per 100,000 – Wyre Forest



Emergency Hospital Admission for fractured neck of femur in persons aged 80 and over, directly age standardised rate per 100,000 – Wyre Forest



Rates of hip fractures in Wyre Forest for both 65-plus and 80-plus age groups have been similar to the national average up to 2018-19. However, a notable increase has seen rates significantly above the regional and national averages for both 65-plus and 80-plus age range for the most recent year of 2020-21.

Emergency hospital admissions for people aged 65-plus in 2020-21 in Wyre Forest was 687 per 100,000 population compared to the national average of 529 per 100,000 population, whilst for the 80-plus age group the rate in Wyre Forest was 1,914 per 100,000 population compared to the

national average of 1,426 per 100,000 population.

#### Esti