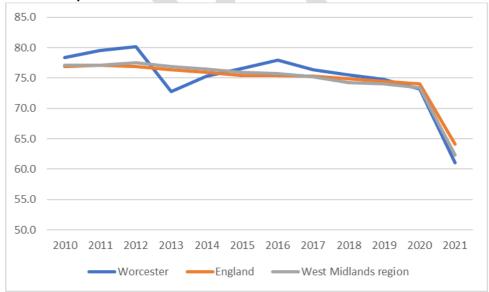

d the two most frequent categories of feeling lonely (often/always and some of the time). This is due to small sample sizes.

### Percentage of adults who feel lonely often / always or some of the time - Worcester



This is a new indicator being reported for the first time so only one data point exists. The percentage of adults feeling lonely often / always or some of the time was 28.6% in Worcester in 2019-20, significantly higher than the national average of 22.3%.

### **Cancer screening coverage - breast cancer**

The rationale for including Breast Cancer Screening Coverage is commented on in the Bromsgrove section of this Appendix on page 5.

The proportion of women eligible for screening who have had a test with a recorded result at least once in the previous 36 months - Worcester



Breast screening rates in Worcester have largely been similar or better than the national average since 2010. However, in 2021 the rate in Worcester fell to 61.1%, significantly below the national average of 64.1%. The decline in both local and national rates of breast screening was due to the NHS Breast Screening Programme being seriously impacted by disruption from the COVID-19 pandemic.

#### Cancer screening coverage - cervical cancer

Cervical screening supports detection of cell abnormalities that may become cancer and is estimated to save 4,500 lives in England each year. Inclusion of this indicator provides an opportunity to incentivise screening promotion and other local initiatives to increase coverage of cervical cancer screening.

Improvements in coverage would mean more cerv