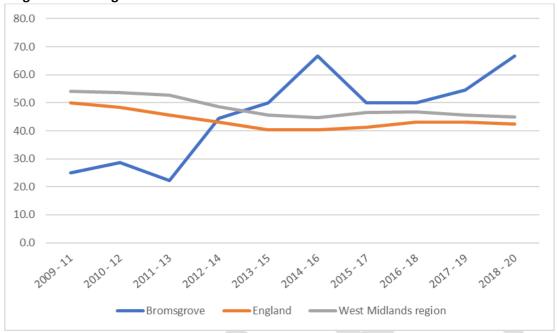

10-fold risk of death compared to those diagnosed promptly and is essential to evaluate the success of expanded HIV testing.

This indicator directly measures late diagnoses and indirectly informs our understanding of the proportion of HIV infections undiagnosed.

The graph shows percentage of adults (aged 15 years or more) diagnosed with a CD4 cell count less than 350 cells per mm3 among all newly diagnosed adults with CD4 cell count available within 91 days of diagnosis. Three-year combined data are shown due to small numbers in an individual year by local authority health area.

Percentage of adults (aged 15 years or more) diagnosed with a CD4 cell count less than 350 cells per mm3 among all newly diagnosed adults with CD4 cell count available within 91 days of diagnosis - Bromsgrove



It is noted that the raw numbers of people in Bromsgrove with a CD4 count less than 350 cells per mm3 is very low – the counts number 6 or less for each three-year period. The proportions have however changed from below the regional and national averages up to 2012-14 to being significantly worse in later years.

In 2018-20 the proportion of late diagnoses of HIV was 66.7% in Bromsgrove compared to the national average of 42.4%.

#### **Cancer Screening Coverage – Breast cancer**

Breast screening supports early detection of cancer and is estimated to save 1,400 lives in England each year. This indicator provides an opportunity to incentivise screening promotion and other local initiatives to increase coverage of breast screening. Improvements in coverage would mean more breast cancers a