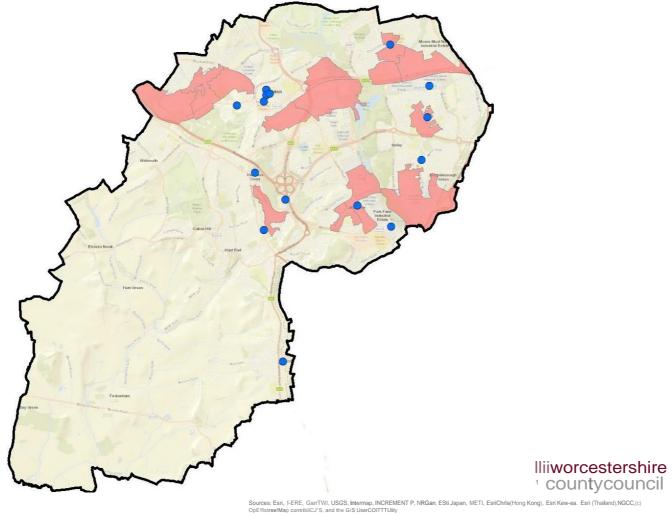

|                |          |
| FV426 | J & J PHARMACY       | 177 BATH ROAD        |                   | WORCESTER     |                | WR5 3AQ  |
| FV552 | LLOYDSPHARMACY       | FISH HILL            | 22 HIGH STREET    | BROADWAY      | WORCESTERSHIRE | WR12 7DT |
| FWW91 | KNIGHTS CATSHILL     | 155-157 GOLDEN CROSS | CATSHILL          | BROMSGROVE    | WORCESTERSHIRE | B61 0JZ  |
|       | PHARMACY             | LANE                 |                   |               |                |          |
| FX620 | ST MARY PHARMACY     | FARMERS WAY          | WESTLANDS         | DROITWICH     | WORCESTERSHIRE | WR9 9EQ  |
| FX853 | MORRISONS PHARMACY   | THE LINK             | FOUR POOLS ESTATE | EVESHAM       | WORCESTERSHIRE | WR11 2UT |







Map showing Pharmacies in Malvern Hills



© Crown copyright and database rights 2022 Ordnance Survey 100024230.
You are not permitted to copy, sub-license, distribute or sell any of this data to third parties in any form.

0

Redditch districtPharmaciesIMO 2019 - quintile 1

Legend

2 4 6 8



# Legend

C:JWorcester City

- Pharmacies
- IMO 2019 quintile 1

© Crown copyright and database rights 2022 Ordnance Survey 100024230. You are not permitted to copy, sub-license, distribute or sell any of this data to third parties in any form.

Sources: Esri, 1-ERE, GarrTWI, USGS, Intermap, INCREMENT P, NRGan, ESti Japan, METI, EsriChrla(Hong Kong), Esri Kew-ea. Esri (Thailand),NGCC,(c) OpE!!Istree!Map contribitCJ\*S, and the GIS UserCOITTTUlity

1.5

lliiworcestershire countycouncil













# **Bromsgrove District**

## Population &