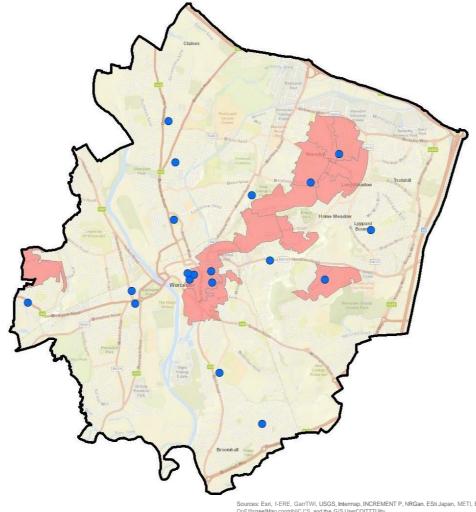

SHIRE | WR12 7DT |
| FWW91 | KNIGHTS CATSHILL     | 155-157 GOLDEN CROSS | CATSHILL          | BROMSGROVE    | WORCESTERSHIRE | B61 0JZ  |
|       | PHARMACY             | LANE                 |                   |               |                |          |
| FX620 | ST MARY PHARMACY     | FARMERS WAY          | WESTLANDS         | DROITWICH     | WORCESTERSHIRE | WR9 9EQ  |
| FX853 | MORRISONS PHARMACY   | THE LINK             | FOUR POOLS ESTATE | EVESHAM       | WORCESTERSHIRE | WR11 2UT |







Map showing Pharmacies in Malvern Hills



© Crown copyright and database rights 2022 Ordnance Survey 100024230.
You are not permitted to copy, sub-license, distribute or sell any of this data to third parties in any form.

0

Redditch districtPharmaciesIMO 2019 - quintile 1

Legend

2 4 6 8



# Legend

C:JWorcester City

- Pharmacies
- IMO 2019 quintile 1

© Crown copyright and database rights 2022 Ordnance Survey 100024230. You are not permitted to copy, sub-license, distribute or sell any of this data to third parties in any form.

Sources: Esri, 1-ERE, GarrTWI, USGS, Intermap, INCREMENT P, NRGan, ESti Japan, METI, EsriChrla(Hong Kong), Esri Kew-ea. Esri (Thailand),NGCC,(c) OpE!!Istree!Map contribitCJ\*S, and the GIS UserCOITTTUlity

1.5

lliiworcestershire countycouncil













# **Bromsgrove District**

## Population & Demographics

- Population of Bromsgrove is 100,569.
- Bromsgrove has a similar population age structure to Worcestershire. Bromsgrove has a higher proportion of people aged 65-plus and a lower proportion of children compared to England & Wales.
- Brom