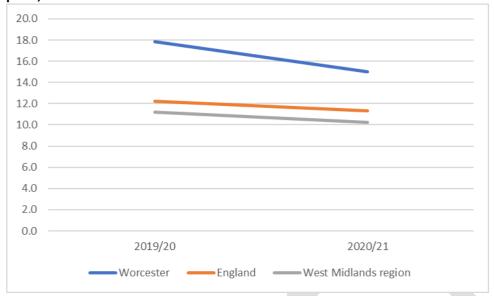

lessness on Health, LGA 2017, https://www.local.gov.uk/impacthealth-homelessness-guide-local-authorities)

The Homelessness Reduction Act (HRA) introduced new homelessness duties which meant significantly more households are being provided with a statutory service by local housing authorities than before the Act came into force in April 2018. The HRA introduced new prevention and relief duties, that are owed to all eligible households who are homeless or threatened with becoming homeless, including those single adult households who do not have 'priority need' under the legislation (https://www.legislation.gov.uk/ukpga/2017/13/contents/enacted ).

# Households owed a prevention or relief duty under the Homelessness Reduction Act, crude rate per 1,000 estimated total households - Worcester



This is a relatively new indicator with only a few data points. The rate of households owed a duty under the Homelessness Reduction Act in Worcester has declined in 2020-21 compared to the previous year but is still significantly higher than the national rate.

### Loneliness: Percentage of adults who feel lonely often / always or some of the time

Loneliness is a feeling that most people will experience at some point in their lives. When people feel lonely most or all of the time, it can have a serious impact on an individual's well-being, and their ability to function in society. Feeling lonely frequently is linked to early deaths and its health impact is thought to be on a par with other public health priorities like obesity or smoking. Lonely people are more likely to be readmitted t