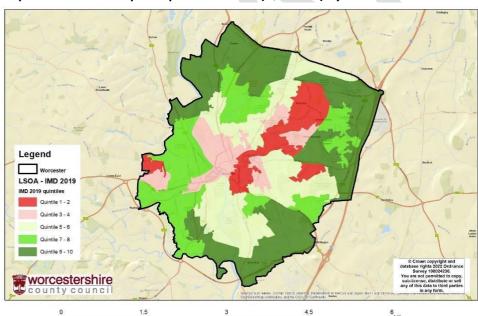

82.5 years among females. These values are both similar to the national average.
- The difference in life expectancy at birth between the most deprived and least deprived areas in Worcester is 7.1 years for males and 3.1 years for females. This is lower than the national average of 9.7 years for males and 7.9 years for females.
- The difference in life expectancy at age 65 between the most deprived and least deprived areas is better in Worcester than the national average. Figures in Worcester are 3.4 years for males and 0.9 years for females, compared to 5.2 and 4.8 for males and females nationally.
- The under 75 mortality rate from causes considered preventable in Worcester is similar to the national average

### Map of Index of Multiple Deprivation 2019 (Quintiles) by LSOA - Worcester



Map showing IMD quintiles for Worcester LSOAs

Population Proportion by IMD 2019 (Quintiles) - Worcester



# Areas of Concern and Changing Needs

# Homelessness - households owed a duty under the Homelessness Reduction Act

Homelessness is associated with severe poverty and is a social determinant of health. It often results from a combination of events such as relationship breakdown, debt, adverse experiences in childhood and through ill health.

Homelessness is associated with poor health, education and social outcomes, particularly for children. (The Impact of Homelessness on Health, LGA 2017, https://www.local.gov.uk/impacthealth-homelessness-guide-local-authorities)

The Homelessness Reduction Act (HRA) introduced new homelessness duties which meant significantly more households ar