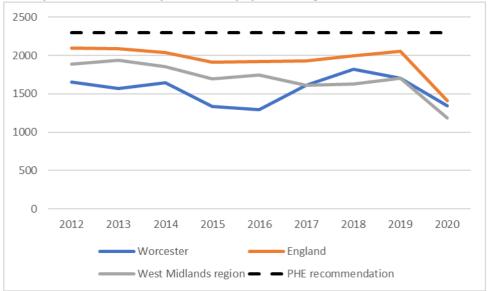

e for Abdominal Aortic Aneurysm screening who are conclusively tested - Worcester



Up until 2019-20, Abdominal Aortic Aneurysm screenings in Worcester were similar or better than the national average. In 2020-21 however the proportion of screenings fell dramatically in Worcester, from almost 80% to just 33%. A notable decline was also seen in both national and regional figures due to the effects of the Covid-19 pandemic on number of screenings, but the decline in Worcester was particularly pronounced. The national average in 2020-21 was 55.0%.

# Chlamydia detection rate in people aged 15 to 24

The rationale for including chlamydia detection rate and the PHE recommendation of 2,300 per 100,000 population is commented on in the Worcestershire section of the main document on page 103.





Chlamydia screening in Worcester has been consistently below the national and regional rates, and notably below the PHE recommendation of 2,300 per 100,000 population. Screenings in Worcester further declined in 2020 due to the effects of the Covid-19, to stand at 1,346 per 100,000 people aged 15-24. This is in line with national and regional trends, which also declined in that time period.

### Under 75 mortality rate from all cardiovascular diseases

Cardiovascular disease (CVD) is one of the major causes of death in under 75s in England. There have been huge gains over the past decades in terms of better treatment for CVD and improvements in lifestyle, but to ensure that there continues to be a reduction in the rate of premature mortality from CVD, there needs to be concerted action i