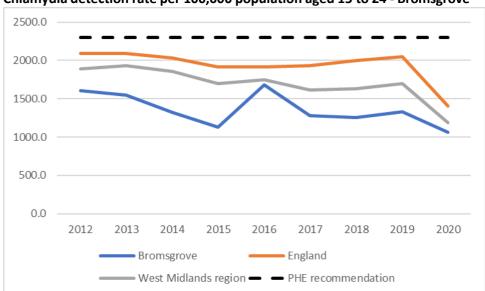

rcestershire section of the main document on page 102.





The proportion of people aged 15 to 24 screened in Bromsgrove has been consistently significantly below the national average since 2012. Rates in Bromsgrove and in England as a whole have fallen over the time frame and the decline is directly due to the Covid 19 pandemic (STI rates remain a concern despite fall in 2020 - GOV.UK (www.gov.uk)).

In 2020 the proportion of 15–24-year-olds screened for chlamydia in Worcestershire was 12.0%, significantly below the national average of 14.3%.

#### Chlamydia detection rate in people aged 15 to 24

The rationale for including chlamydia detection rate and the PHE recommendation of 2,300 per 100,000 population is commented on in the Worcestershire section of the main document on page 103.



Chlamydia detection rate per 100,000 population aged 15 to 24 - Bromsgrove

Chlamydia screening in Bromsgrove has declined in the past few years, with the fall particularly prevalent between 2019 and 2020. This is in line with national and regional trends which are below the recommended detection rate, and is directly due to the Covid 19 pandemic<sup>3</sup> but screenings in Bromsgrove in 2020 significantly below the PHE recommendation of 2,300 per 100,000, at 1,066 per 100,000 population aged 15-24.

### **HIV late diagnosis**

A HIV key strategic priority is to decrease HIV-related mortality and morbidity through reducing the proportion and number of HIV diagnoses made at a late stage of HIV infection.

Late diagnosis is the most important predictor of morbidity and mortality among th