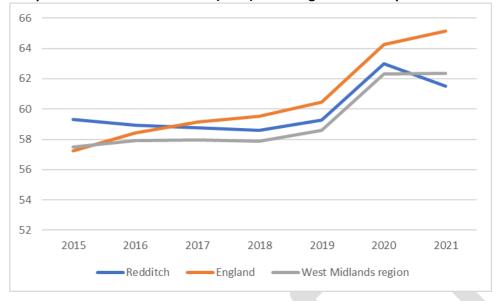

ge of 7.1%.

#### Cancer screening coverage - bowel cancer

Bowel cancer screening supports early detection of cancer and polyps which are not cancers but may develop into cancers overtime. About one in 20 people in the UK will develop bowel cancer during their lifetime. This indicator provides an opportunity to incentivise screening promotion and other local initiatives to increase coverage of bowel cancer screening.

Improvements in coverage would mean more bowel cancers are detected at earlier, more treatable stages, and more polyps are detected and removed - reducing the risk of bowel cancer developing.

The proportion of eligible men and women aged 60 to 74 invited for screening who had an adequate faecal occult blood test (FOBt) screening result in the previous 30 months – Redditch



Bowel cancer screening rates in Redditch were better than national rates in 2015, have been significantly worse since 2018. In 2021, the most recent year for which data is available, the proportion in Redditch was 61.5%, compared to the national average of 65.2%.

There was not a significant decline in bowel cancer screening nationally due to Covid-19. It is noted however that whilst faecal occult blood testing for bowel cancer screening could safely continue, the capacity of second-line colonoscopy was significantly reduced.

#### Abdominal Aortic Aneurysm Screening - Coverage

The rationale for including Abdominal Aortic Aneurysm Screening Coverage is commented on in the Worcestershire section of the main document on page 96.

# The proportion of men eligible for Abdominal Aortic Aneur