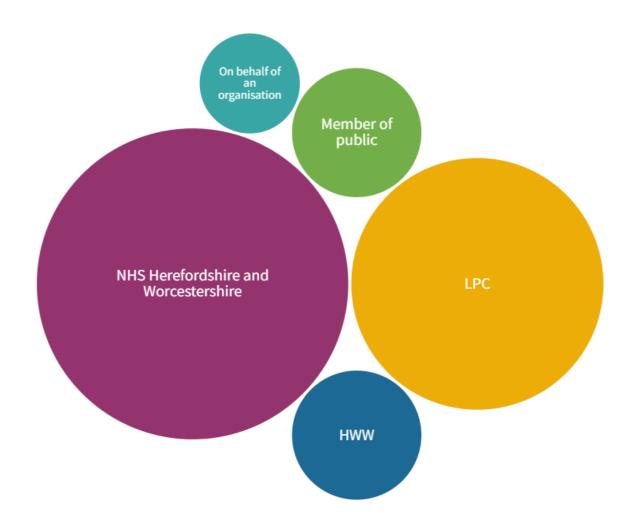

cal providers and      |     |       |            |                   |                     |                  |
| establish how actions arising     |     |       |            |                   |                     |                  |

| from these considerations will |  |  |  |
|--------------------------------|--|--|--|
| be identified, appraised and   |  |  |  |
| ultimately implemented.        |  |  |  |
|                                |  |  |  |
|                                |  |  |  |
|                                |  |  |  |

## **Analysis**

We had a total of 61 comments from 5 contributors: The proportional circles below show us that our largest contributors of comments were NHS H&W followed by the LPC, HWW, a member of the public and finally an employee of a pharmacy.



Table 4 Number of comments on PNA consultation by provider

| Contributor                          | Count |
|--------------------------------------|-------|
| NHS Herefordshire and Worcestershire | 29    |
| LPC                                  | 19    |
| HWW                                  | 5     |
| Member of public                     | 5     |
| On behalf of an organisation         | 3     |

Mainly results were received through email, around 87%, 13% were received through the online Snap survey. 10 area themes were identified whilst working through the comments. The largest number of comments received were themed as grammar/terminology and placement change which have all been actioned, followed by a deficit in the document.

Table 5 Themes identified from PNA consultation



| G