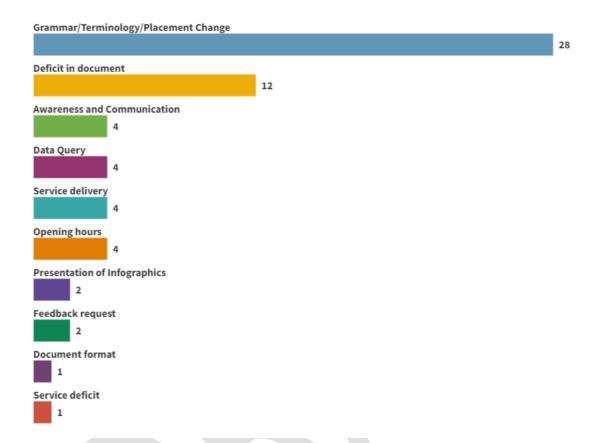

cy.



Table 4 Number of comments on PNA consultation by provider

| Contributor                          | Count |
|--------------------------------------|-------|
| NHS Herefordshire and Worcestershire | 29    |
| LPC                                  | 19    |
| HWW                                  | 5     |
| Member of public                     | 5     |
| On behalf of an organisation         | 3     |

Mainly results were received through email, around 87%, 13% were received through the online Snap survey. 10 area themes were identified whilst working through the comments. The largest number of comments received were themed as grammar/terminology and placement change which have all been actioned, followed by a deficit in the document.

Table 5 Themes identified from PNA consultation



| Grammar/Terminology/Placement Change | 28 |
|--------------------------------------|----|
| Deficit in document                  | 12 |
| Awareness and Communication          | 4  |
| Data Query                           | 4  |
| Service delivery                     | 4  |
| Opening hours                        | 4  |
| Presentation of Infographics         | 2  |
| Feedback request                     | 2  |
| Document format                      | 1  |
| Service deficit                      | 1  |