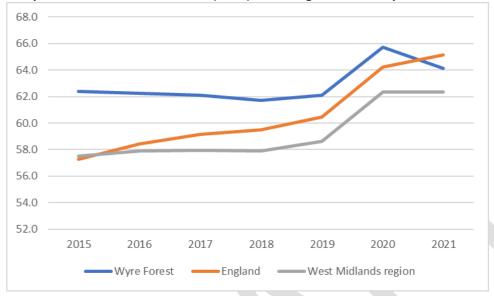

age standardised rate per 100,000 population – Wyre Forest



Alcohol admissions in Wyre Forest have been significantly higher than the national average since 2017-18. In 2020-21 alcohol admissions in Wyre Forest were 530 per 100,000 population, compared to the national average of 456 per 100,000 population. Admissions are significantly worse than the national average among both males and females in the most recent data in 2020-21.

### Cancer screening coverage - bowel cancer

The rationale for including Bowel Cancer Screening Coverage is commented on in the Redditch section of this Appendix on page 21.

The proportion of eligible men and women aged 60 to 74 invited for screening who had an adequate faecal occult blood test (FOBt) screening result in the previous 30 months – Wyre Forest



Bowel cancer screening rates in Wyre Forest were better than national rates up to 2020, but the most recent year showed a decline and have seen rates significantly below the national average. Bowel cancer screening rates in Wyre Forest in 2021 were 64.1%, compared to the national average of 65.2%.

There was not a significant decline in bowel cancer screening nationally due to Covid-19. It is noted however that whilst faecal occult blood testing for bowel cancer screening could safely continue, the capacity of second-line colonoscopy was significantly reduced.

#### Abdominal Aortic Aneurysm Screening - Coverage

The rationale for including Abdominal Aortic Aneurysm Screening Coverage is commented on in the Worcestershire section of the main document on page 96.





Up until 2019-20, Ab