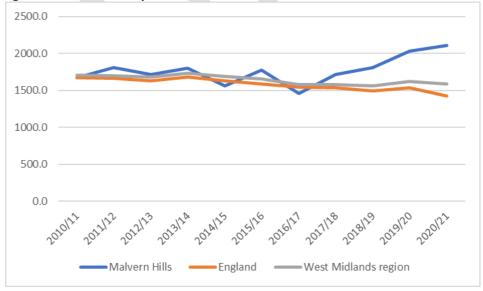

main document on page 104.

# Estimated dementia diagnosis rate (aged 65 and over) - Malvern Hills



The rate of dementia diagnosis in Malvern Hills has fallen in recent years, from above the national and regional averages in 2018, to fall significantly below the benchmark of 66.7% in 2021, at 51.0%. This was also lower than the national average of 61.6%.

## **Hip fractures**

The rationale for including hip fractures is commented on in the Worcestershire section of the main document on page 105.

Emergency Hospital Admission for fractured neck of femur in persons aged 65 and over, directly age standardised rate per 100,000 – Malvern Hills



Emergency Hospital Admission for fractured neck of femur in persons aged 80 and over, directly age standardised rate per 100,000 – Malvern Hills



Rates of hip fractures resulting in hospital admissions in Malvern Hills have fluctuated and were around the national average for most of the time period up to 2017-18, a notable increase has seen rates significantly above the regional and national averages for both 65-plus and 80-plus age range for the last two years.

The rate for hip fractures resulting in emergency admissions in Malvern Hills in 2020-21 was 725 per 100,000 population, compared to the national average of 529 per 100,000 population. Among the 80-plus age group, the rate in Malvern Hills was per 2,108 100,000 population, compared to the national average of 1,426 per 100,000 population.

## Summary of Pharmaceutical Services and Need

- Malvern Hills has 14 pharmacies. Of these, 2 are open before 9am Monday to Friday, an