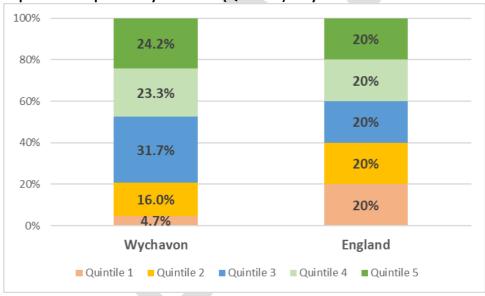

fe expectancy at birth between the most deprived and least deprived areas in Wychavon is 5.3 years for males and 5.8 years for females. This is lower than the national average of 9.7 years for males and 7.9 years for females.
- The difference in life expectancy at age 65 between the most deprived and least deprived areas is better in Wychavon than the national average. Figures in Wychavon are 3.6 years for males and 2.4 years for females, compared to 5.2 and 4.8 for males and females nationally.
- The under 75 mortality rate from causes considered preventable in Wychavon is better than the national average.

# Map of Index of Multiple Deprivation 2019 (Quintiles) by LSOA - Wychavon



Map showing IMD quintiles for Wychavon LSOAs

# Population Proportion by IMD 2019 (Quintiles) - Wychavon



Areas of Concern and Changing Needs

# Chlamydia proportion aged 15 to 24 screened

The rationale for including Chlamydia proportion aged 15 to 24 screened is commented on in the Worcestershire section of the main document on page 102.



The proportion of people aged 15 to 24 screened in Wychavon has been consistently significantly below the national average since 2018. Rates in Wychavon and in England as a whole have fallen over the time frame and the decline is directly due to the Covid 19 pandemic (STI rates remain a concern despite fall in 2020 - GOV.UK (www.gov.uk) ). In 2020 the proportion of 15–24-year-olds screened for chlamydia in Wychavon was 10.9%, significantly below the national average of 14.3%.

# Chlamydia detection rate in people aged 15 to 24

The rationale for includi