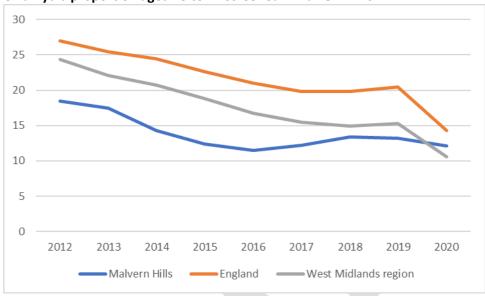

tween the most deprived and least deprived areas in Malvern Hills is better than the national average. Figures in Malvern Hills are 2.1 years for males and 2.1 years for females, compared to 5.2 and 4.8 for males and females nationally.
- The under 75 mortality rate from causes considered preventable in Malvern Hills is better than the national average.

# Map of Index of Multiple Deprivation 2019 (Quintiles) by LSOA – Malvern Hills



Map showing IMD quintiles for Malvern Hills LSOAs

# Population Proportion by IMD 2019 (Quintiles) - Malvern Hills



Areas of Concern and Changing Needs

#### Chlamydia proportion aged 15 to 24 screened

The rationale for including Chlamydia proportion aged 15 to 24 screened is commented on in the Worcestershire section of the main document on page 102.





The proportion of people aged 15 to 24 screened in Malvern Hills has been consistently significantly below the national average since 2012. Rates in Malvern Hills and in England as a whole have fallen over the time frame and the decline is directly due to the Covid 19 pandemic (STI rates remain a concern despite fall in 2020 - GOV.UK (www.gov.uk) ). In 2020 the proportion of 15–24-year-olds screened for chlamydia in Malvern Hills was 12.1%, significantly below the national average of 14.3%.

## Chlamydia detection rate in people aged 15 to 24

The rationale for including chlamydia detection rate and the PHE recommendation of 2,300 per 100,000 population is commented on in the Worcestershire section of the main document on page 103.

### Chlamydia detection rate per 100,000 population age