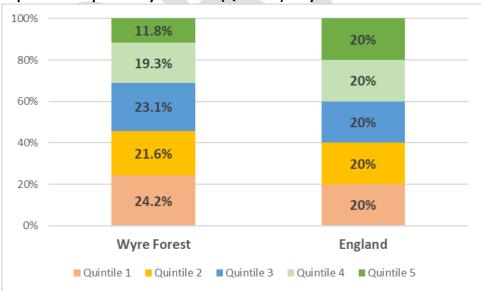

rth between the most deprived and least deprived areas in Wyre Forest is 7.4 years for males and 4.7 years for females. This is lower than the national average of 9.7 years for males and 7.9 years for females.
- The difference in life expectancy at age 65 between the most deprived and least deprived areas is better in Wyre Forest than the national average. Figures in Wyre Forest are 3.2 years for males and 2.9 years for females, compared to 5.2 and 4.8 for males and females nationally.
- The under 75 mortality rate from causes considered preventable in Wyre Forest is similar to the national average

# Map of Index of Multiple Deprivation 2019 (Quintiles) by LSOA – Wyre Forest



Map showing IMD quintiles for Wyre Forest LSOAs

# Population Proportion by IMD 2019 (Quintiles) - Wyre Forest



Areas of Concern and Changing Needs

# Gap in the employment rate between those with a long-term health condition and the overall employment rate

The rationale for including the gap in the employment rate between those with a long-term health condition and the overall employment rate is commented on in the Wychavon section of this Appendix on page 44.

# Gap in the employment rate between those with a long-term health condition and the overall employment rate – Wyre Forest



Whilst data is unavailable for most recent years, the gap in the employment rate between those with a long-term health condition and the overall employment rate in Wyre Forest has increases in recent years. From being similar to the national average up to 2016-17, the gap in Wyre Forest has been significantly worse