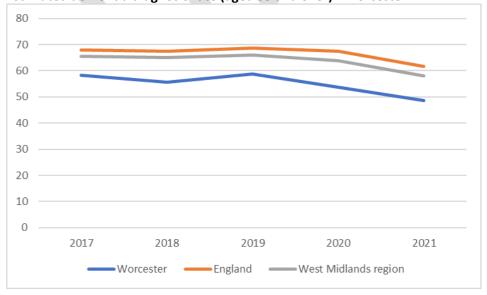

nt discharge from hospital in Worcester has been similar or better than the national average up to 2017-18, but the rate has increased to be significantly above the national rate and higher than the national average in the final three years that data is available. Proportions have risen steadily over the time period both within Worcester and nationally.

In 2020-21 the percentage of emergency admissions occurring within 30 days of the most recent discharge from hospital in Worcester was 17.0% compared to the national average of 15.5%.

# Estimated dementia diagnosis rate (aged 65 and over)

The rationale for including estimated diagnosis rate is commented on in the Worcestershire section of the main document on page 104.

# Estimated dementia diagnosis rate (aged 65 and over) - Worcester



The rate of dementia diagnosis in Worcester has been consistently below the national and regional averages since 2017 and has been significantly below the benchmark of 66.7% throughout that time period. The dementia diagnosis rate in Worcester in 2021 was 48.6%, compared to the national average of 61.6%.

#### Summary of Pharmaceutical Services and Need

- Worcester has 19 pharmacies. Of these, 11 are open before 9am Monday to Friday, and 5 are open after 18:00 on at least one weekday.
- Two pharmacies in Worcester close for at least half an hour over lunchtime.
- 18 pharmacies in Worcester are open on a Saturday, and three are open on a Sunday.
- Worcester City also has two dispensing GP practices.
- The population of Worcester (estimated at 100,300 in 2020) is therefore served by 19 ph