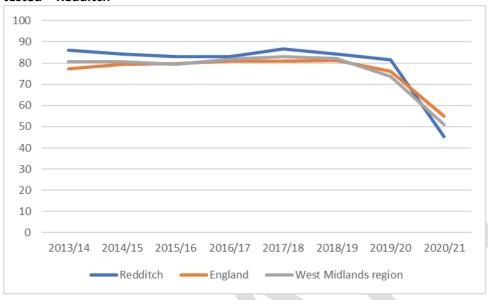

than national rates in 2015, have been significantly worse since 2018. In 2021, the most recent year for which data is available, the proportion in Redditch was 61.5%, compared to the national average of 65.2%.

There was not a significant decline in bowel cancer screening nationally due to Covid-19. It is noted however that whilst faecal occult blood testing for bowel cancer screening could safely continue, the capacity of second-line colonoscopy was significantly reduced.

#### Abdominal Aortic Aneurysm Screening - Coverage

The rationale for including Abdominal Aortic Aneurysm Screening Coverage is commented on in the Worcestershire section of the main document on page 96.

# The proportion of men eligible for Abdominal Aortic Aneurysm screening who are conclusively tested – Redditch



Up until 2019-20, Abdominal Aortic Aneurysm screenings in Redditch were similar or better than the national average. In 2020-21 however the proportion of screenings fell dramatically in Redditch, from almost 78% to just over 45%.

A notable decline was also seen in both national and regional figures due to the effects of the Covid-19 pandemic on number of screenings, but the decline in Redditch was particularly pronounced. The national average in 2020-21 was 55.0%.

### Percentage reporting a long term Musculoskeletal (MSK) problem

The rationale for including the percentage reporting a long term Musculoskeletal (MSK) problem is commented on in the Worcestershire section of the main document on page 101.

The percentage of people aged 16-plus reporting an MSK condition, either long-term