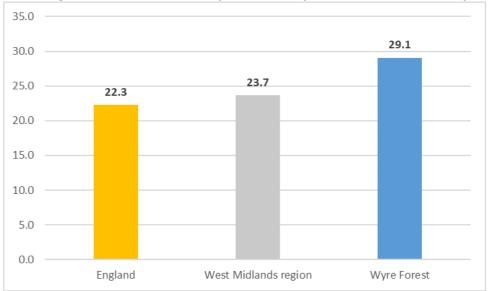

t rate in Wyre Forest has increases in recent years. From being similar to the national average up to 2016-17, the gap in Wyre Forest has been significantly worse than the national averages between 2016-17 and 2019-20.

In 2019-20 the gap in the employment rate between those with a long-term health condition and the overall employment rate in Wyre Forest was 18.6 percentage points, compared to the national average of 10.6 percentage points.

## Loneliness: Percentage of adults who feel lonely often / always or some of the time

The rationale for including the Percentage of adults who feel lonely often / always or some of the time is commented on in the Worcester section of this Appendix on page 32.

### Percentage of adults who feel lonely often / always or some of the time - Wyre Forest



This is a new indicator being reported for the first time so only one data point exists. The percentage of adults feeling lonely often / always or some of the time was 29.1% in Wyre Forest in 2019-20, significantly higher than the national average of 22.3%.

### Percentage of adults aged 18-plus classified as overweight or obese

The rationale for including percentage of adults classified as overweight or obese is commented on in the Redditch section of this Appendix on page 17.

### Percentage of adults aged 18 and over classified as overweight or obese - Wyre Forest



The percentage of adults classed as overweight or obese in Wyre Forest has increased noticeably in the last few years. In 2015-16 to 2017-18 proportions in Wyre Forest were similar to the national average, but currently